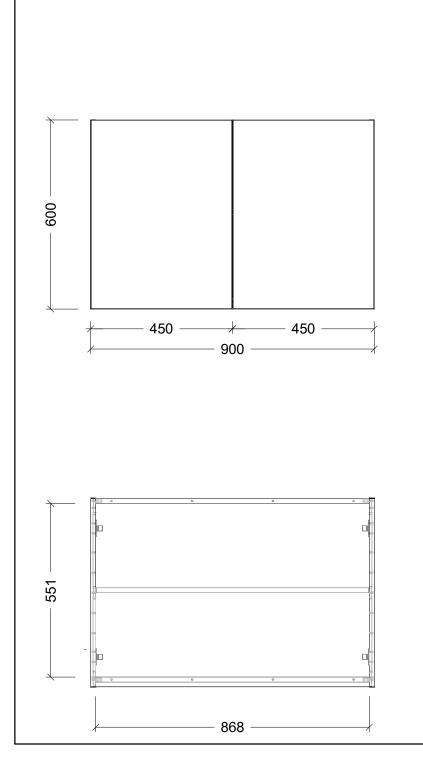

|                                                                                                                                                                                                                                                                              | T                        |
|------------------------------------------------------------------------------------------------------------------------------------------------------------------------------------------------------------------------------------------------------------------------------|--------------------------|
| Range                                                                                                                                                                                                                                                                        | Laundry Overhead Cabinet |
| Mount                                                                                                                                                                                                                                                                        | Wall Hung                |
| Size                                                                                                                                                                                                                                                                         | 900W x 600H              |
| SKU                                                                                                                                                                                                                                                                          | OVR-LC-900               |
| NOTES                                                                                                                                                                                                                                                                        | 02                       |
| Date                                                                                                                                                                                                                                                                         | 06/05/25                 |
| DIMENSIONS SHOWN ARE IN<br>MILLIMETERS, ARE NOMINAL ONLY<br>AND SUBJECT TO CHANGE AT ANY<br>TIME.<br>DO NOT SCALE DRAWINGS.<br>INSTALLER TO CONFIRM ALL<br>DIMENSIONS ON-SITE PRIOR TO<br>INSTALL.<br>SIZE VARIATION (+/- 3%) IS TO BE<br>EXPECTED ON CERAMIC TOPS.<br>E&OE. |                          |
|                                                                                                                                                                                                                                                                              | Copyright ©              |
| Timberline                                                                                                                                                                                                                                                                   |                          |