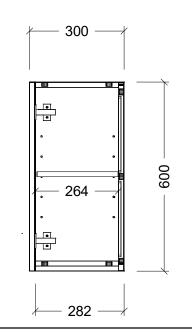

|                                                                                                                                                                                                                                                                              | T                        |
|------------------------------------------------------------------------------------------------------------------------------------------------------------------------------------------------------------------------------------------------------------------------------|--------------------------|
| Range                                                                                                                                                                                                                                                                        | Laundry Overhead Cabinet |
| Mount                                                                                                                                                                                                                                                                        | Wall Hung                |
| Size                                                                                                                                                                                                                                                                         | 900W x 600H              |
| SKU                                                                                                                                                                                                                                                                          | OVR-LC-900               |
| NOTES                                                                                                                                                                                                                                                                        | 02                       |
| Date                                                                                                                                                                                                                                                                         | 06/05/25                 |
| DIMENSIONS SHOWN ARE IN<br>MILLIMETERS, ARE NOMINAL ONLY<br>AND SUBJECT TO CHANGE AT ANY<br>TIME.<br>DO NOT SCALE DRAWINGS.<br>INSTALLER TO CONFIRM ALL<br>DIMENSIONS ON-SITE PRIOR TO<br>INSTALL.<br>SIZE VARIATION (+/- 3%) IS TO BE<br>EXPECTED ON CERAMIC TOPS.<br>E&OE. |                          |
|                                                                                                                                                                                                                                                                              | Copyright ©              |
| Timberline                                                                                                                                                                                                                                                                   |                          |