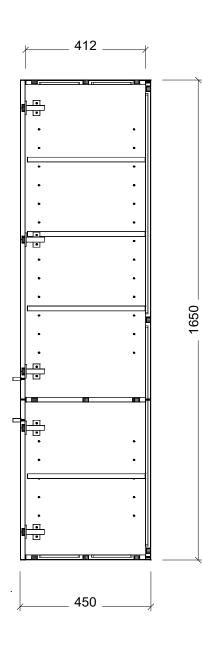

|                                                                                                  | (T)                                                                                                                                                                         |
|--------------------------------------------------------------------------------------------------|-----------------------------------------------------------------------------------------------------------------------------------------------------------------------------|
| Range                                                                                            | Huron                                                                                                                                                                       |
| Mount                                                                                            | Wall Hung                                                                                                                                                                   |
| Size                                                                                             | 450mm                                                                                                                                                                       |
| SKU                                                                                              | HUR-TB-450-W-G                                                                                                                                                              |
| Notes                                                                                            | 32mm Sides, Curved Edge                                                                                                                                                     |
| NOTES                                                                                            |                                                                                                                                                                             |
| Revision                                                                                         | 01                                                                                                                                                                          |
| Date                                                                                             | 24/10/23                                                                                                                                                                    |
| MILLIMETE<br>AND SUBJI<br>TIME.<br>DO NOT SO<br>INSTALLER<br>DIMENSION<br>INSTALL.<br>SIZE VARIA | NS SHOWN ARE IN<br>RS, ARE NOMINAL ONLY<br>ECT TO CHANGE AT ANY<br>CALE DRAWINGS.<br>TO CONFIRM ALL<br>NS ON-SITE PRIOR TO<br>ATION (+/- 3%) IS TO BE<br>O ON CERAMIC TOPS. |
|                                                                                                  | Copyright ©                                                                                                                                                                 |
| Timberline                                                                                       |                                                                                                                                                                             |