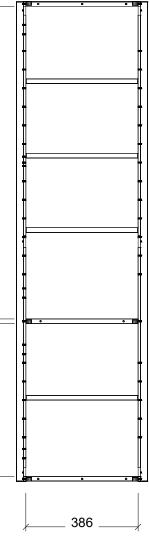

|                                                                                                  | (T)                                                                                                                                                                         |
|--------------------------------------------------------------------------------------------------|-----------------------------------------------------------------------------------------------------------------------------------------------------------------------------|
| Range                                                                                            | Huron                                                                                                                                                                       |
| Mount                                                                                            | Wall Hung                                                                                                                                                                   |
| Size                                                                                             | 450mm                                                                                                                                                                       |
| SKU                                                                                              | HUR-TB-450-W-G                                                                                                                                                              |
| Notes                                                                                            | 32mm Sides, Curved Edge                                                                                                                                                     |
| NOTES                                                                                            |                                                                                                                                                                             |
| Revision                                                                                         | 01                                                                                                                                                                          |
| Date                                                                                             | 24/10/23                                                                                                                                                                    |
| MILLIMETE<br>AND SUBJI<br>TIME.<br>DO NOT SO<br>INSTALLER<br>DIMENSION<br>INSTALL.<br>SIZE VARIA | NS SHOWN ARE IN<br>RS, ARE NOMINAL ONLY<br>ECT TO CHANGE AT ANY<br>CALE DRAWINGS.<br>TO CONFIRM ALL<br>NS ON-SITE PRIOR TO<br>ATION (+/- 3%) IS TO BE<br>O ON CERAMIC TOPS. |
|                                                                                                  | Copyright ©                                                                                                                                                                 |
| Timberline                                                                                       |                                                                                                                                                                             |