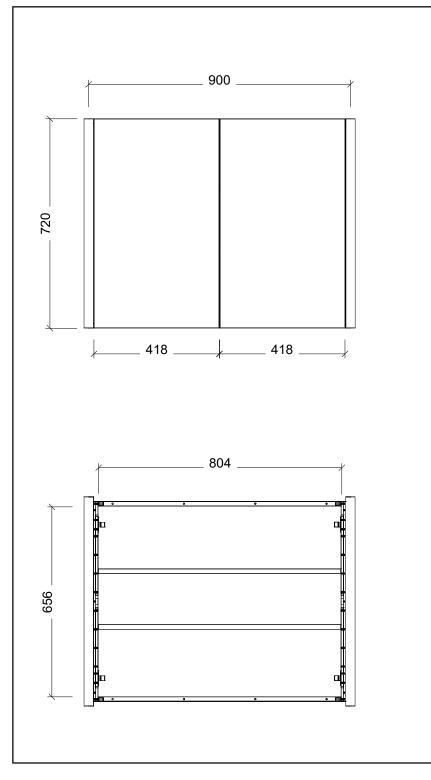

166 →

**∤** 142 **∤** 

|                                                                                     | (T)                                                                                                                                                       |
|-------------------------------------------------------------------------------------|-----------------------------------------------------------------------------------------------------------------------------------------------------------|
| Range                                                                               | Huron                                                                                                                                                     |
| Mount                                                                               | Wall Hung                                                                                                                                                 |
| Size                                                                                | 900                                                                                                                                                       |
| SKU                                                                                 | Huron-SC-900-D-G                                                                                                                                          |
| Notes                                                                               | 32mm Sides, Curved Edge                                                                                                                                   |
| NOTES<br>Revision<br>Date                                                           | 01<br>24/10/23                                                                                                                                            |
| AND SUBJI<br>TIME.<br>DO NOT SO<br>INSTALLER<br>DIMENSION<br>INSTALL.<br>SIZE VARIA | ERS, ARE NOMINAL ONLY<br>ECT TO CHANGE AT ANY<br>CALE DRAWINGS.<br>TO CONFIRM ALL<br>NS ON-SITE PRIOR TO<br>ATION (+/- 3%) IS TO BE<br>O ON CERAMIC TOPS. |
|                                                                                     | Copyright ©                                                                                                                                               |
| 22 Myrtle                                                                           | Drive, Armidale NSW 2350<br>ww.timberline.com.au<br>02 6773 8500                                                                                          |