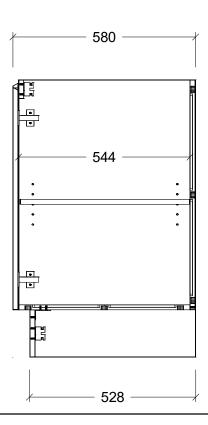

| Range | Laundry Base Cabinet |
|-------|----------------------|
| Mount | Floor Standing       |
| Size  | 900                  |
| SKU   | BAS-LC-900           |