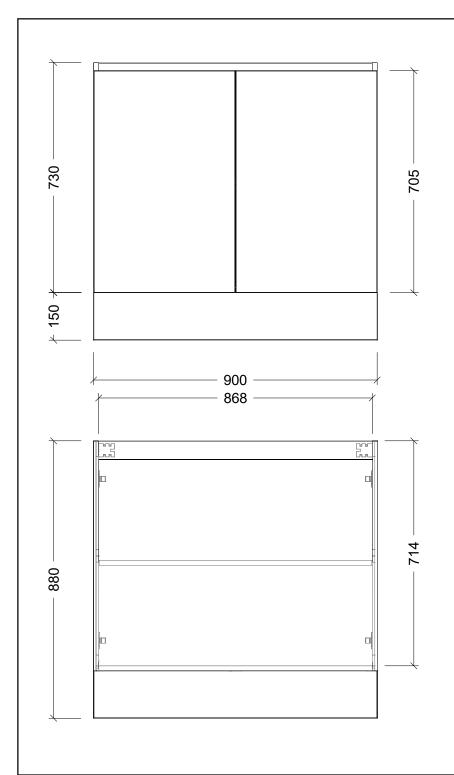

| Range | Laundry Base Cabinet |
|-------|----------------------|
| Mount | Floor Standing       |
| Size  | 900                  |
| SKU   | BAS-LC-900           |