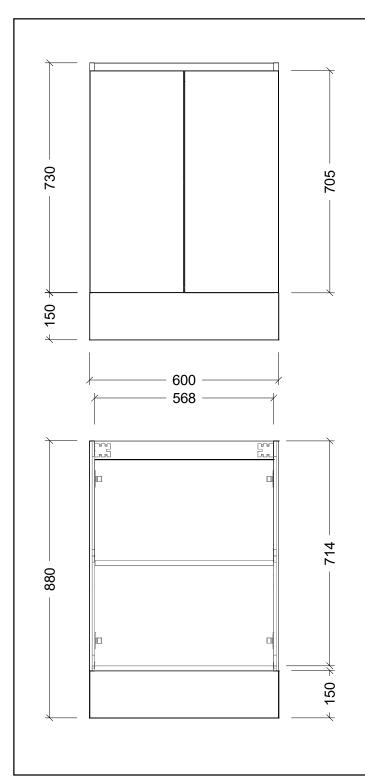

| Range | Laundry Base Cabinet |
|-------|----------------------|
| Mount | Floor Standing       |
| Size  | 600W                 |
| SKU   | BAS-LC-600           |

## TOP DETAILS

| 2-Laminate Top |  |
|----------------|--|

## NOTES

| Revision                | 02       |  |
|-------------------------|----------|--|
| Date                    | 02/05/25 |  |
| DIMENSIONS SHOWN ARE IN |          |  |

MILLIMETERS, ARE NOMINAL ONLY AND SUBJECT TO CHANGE AT ANY TIME.
DO NOT SCALE DRAWINGS.
INSTALLER TO CONFIRM ALL DIMENSIONS ON-SITE PRIOR TO INSTALL.
SIZE VARIATION (+/- 3%) IS TO BE EXPECTED ON CERAMIC TOPS. E&OE.