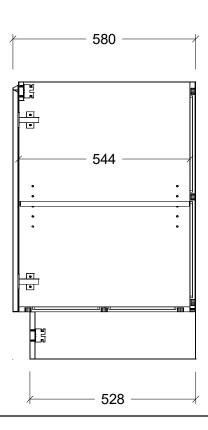

| Range | Laundry Base Cabinet |
|-------|----------------------|
| Mount | Floor Standing       |
| Size  | 600W                 |
| SKU   | BAS-LC-600           |

## NOTES

| Revision                | 02       |  |
|-------------------------|----------|--|
| Date                    | 02/05/25 |  |
| DIMENSIONS SHOWN ARE IN |          |  |

MILLIMETERS, ARE NOMINAL ONLY AND SUBJECT TO CHANGE AT ANY TIME.
DO NOT SCALE DRAWINGS.
INSTALLER TO CONFIRM ALL DIMENSIONS ON-SITE PRIOR TO INSTALL.
SIZE VARIATION (+/- 3%) IS TO BE EXPECTED ON CERAMIC TOPS. E&OE.