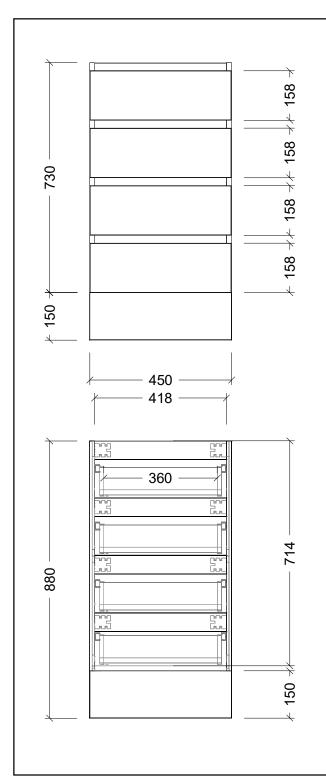

| Range | Laundry Base Cabinet |
|-------|----------------------|
| Mount | Floor Standing       |
| Size  | 450W                 |
| SKU   | BAS-LC-450-DR4       |

## NOTES

| Revision | 02              |
|----------|-----------------|
| Date     | 02/05/25        |
|          | IS SHOWN ARE IN |

MILLIMETERS, ARE NOMINAL ONLY
AND SUBJECT TO CHANGE AT ANY
TIME.
DO NOT SCALE DRAWINGS.
INSTALLER TO CONFIRM ALL
DIMENSIONS ON-SITE PRIOR TO
INSTALL.
SIZE VARIATION (+/- 3%) IS TO BE
EXPECTED ON CERAMIC TOPS.
E&OE.