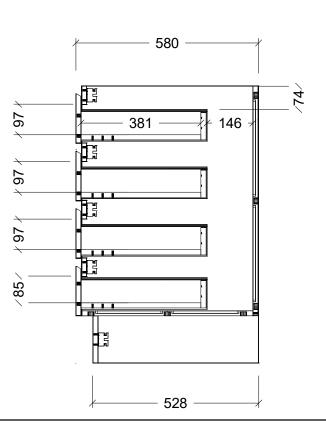

| Range | Laundry Base Cabinet |
|-------|----------------------|
| Mount | Floor Standing       |
| Size  | 450W                 |
| SKU   | BAS-LC-450-DR4       |

## NOTES

| Revision | 02              |
|----------|-----------------|
| Date     | 02/05/25        |
|          | IS SHOWN ARE IN |

MILLIMETERS, ARE NOMINAL ONLY
AND SUBJECT TO CHANGE AT ANY
TIME.
DO NOT SCALE DRAWINGS.
INSTALLER TO CONFIRM ALL
DIMENSIONS ON-SITE PRIOR TO
INSTALL.
SIZE VARIATION (+/- 3%) IS TO BE
EXPECTED ON CERAMIC TOPS.
E&OE.