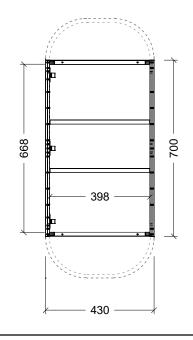

|                                                                                                   | $(\overline{\mathbf{T}})$                                                                                                                                               |   |
|---------------------------------------------------------------------------------------------------|-------------------------------------------------------------------------------------------------------------------------------------------------------------------------|---|
| Range                                                                                             | Jazz Arch Frame                                                                                                                                                         | - |
| Mount                                                                                             | Wall Hung                                                                                                                                                               | - |
| Size                                                                                              | 400                                                                                                                                                                     | _ |
| SKU                                                                                               | JZAF-SC-400-S-G                                                                                                                                                         | _ |
| NOTES                                                                                             |                                                                                                                                                                         |   |
| Revision                                                                                          | 02                                                                                                                                                                      | • |
| Date                                                                                              | 19/05/25                                                                                                                                                                | _ |
| MILLIMETEI<br>AND SUBJE<br>TIME.<br>DO NOT SC<br>INSTALLER<br>DIMENSION<br>INSTALL.<br>SIZE VARIA | IS SHOWN ARE IN<br>RS, ARE NOMINAL ONLY<br>ECT TO CHANGE AT ANY<br>ALE DRAWINGS.<br>TO CONFIRM ALL<br>IS ON-SITE PRIOR TO<br>TION (+/- 3%) IS TO BE<br>ON CERAMIC TOPS. |   |
|                                                                                                   | Copyright ©                                                                                                                                                             | • |
| Timberline                                                                                        |                                                                                                                                                                         |   |