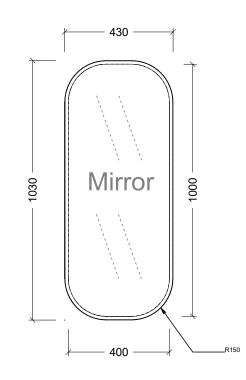

|                                                                                                   | $(\overline{\mathbf{T}})$                                                                                                                                               |   |
|---------------------------------------------------------------------------------------------------|-------------------------------------------------------------------------------------------------------------------------------------------------------------------------|---|
| Range                                                                                             | Jazz Arch Frame                                                                                                                                                         | - |
| Mount                                                                                             | Wall Hung                                                                                                                                                               | - |
| Size                                                                                              | 400                                                                                                                                                                     | _ |
| SKU                                                                                               | JZAF-SC-400-S-G                                                                                                                                                         | _ |
| NOTES                                                                                             |                                                                                                                                                                         |   |
| Revision                                                                                          | 02                                                                                                                                                                      | • |
| Date                                                                                              | 19/05/25                                                                                                                                                                | _ |
| MILLIMETEI<br>AND SUBJE<br>TIME.<br>DO NOT SC<br>INSTALLER<br>DIMENSION<br>INSTALL.<br>SIZE VARIA | IS SHOWN ARE IN<br>RS, ARE NOMINAL ONLY<br>ECT TO CHANGE AT ANY<br>ALE DRAWINGS.<br>TO CONFIRM ALL<br>IS ON-SITE PRIOR TO<br>TION (+/- 3%) IS TO BE<br>ON CERAMIC TOPS. |   |
|                                                                                                   | Copyright ©                                                                                                                                                             | • |
| Timberline                                                                                        |                                                                                                                                                                         |   |