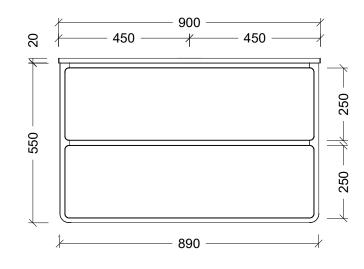

|                                                                                                                                                                                                                                                                              | $(\mathbf{T})$    |
|------------------------------------------------------------------------------------------------------------------------------------------------------------------------------------------------------------------------------------------------------------------------------|-------------------|
|                                                                                                                                                                                                                                                                              |                   |
| Range                                                                                                                                                                                                                                                                        | Colby             |
| Mount                                                                                                                                                                                                                                                                        | Wall Hung         |
| Size                                                                                                                                                                                                                                                                         | 900               |
| SKU                                                                                                                                                                                                                                                                          | COL-VCO-900-C-X-W |
| TOP DETAILS                                                                                                                                                                                                                                                                  |                   |
| Available Tops                                                                                                                                                                                                                                                               | 20mm SilkSurface  |
|                                                                                                                                                                                                                                                                              |                   |
| Top Notes                                                                                                                                                                                                                                                                    |                   |
| NOTES                                                                                                                                                                                                                                                                        |                   |
| Revision                                                                                                                                                                                                                                                                     | 01                |
| Date                                                                                                                                                                                                                                                                         | 10/02/25          |
| DIMENSIONS SHOWN ARE IN<br>MILLIMETERS, ARE NOMINAL ONLY<br>AND SUBJECT TO CHANGE AT ANY<br>TIME.<br>DO NOT SCALE DRAWINGS.<br>INSTALLER TO CONFIRM ALL<br>DIMENSIONS ON-SITE PRIOR TO<br>INSTALL.<br>SIZE VARIATION (+/- 3%) IS TO BE<br>EXPECTED ON CERAMIC TOPS.<br>E&OE. |                   |
| Copyright ©                                                                                                                                                                                                                                                                  |                   |
| <b>Timberline</b><br>22 Myrtle Drive, Armidale NSW 2350<br>www.timberline.com.au                                                                                                                                                                                             |                   |