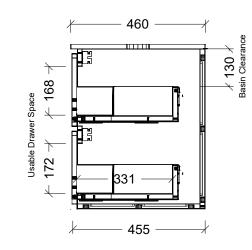

|                                                                                                                                                                                                                                                                              | $(\mathbf{T})$    |
|------------------------------------------------------------------------------------------------------------------------------------------------------------------------------------------------------------------------------------------------------------------------------|-------------------|
|                                                                                                                                                                                                                                                                              |                   |
| Range                                                                                                                                                                                                                                                                        | Colby             |
| Mount                                                                                                                                                                                                                                                                        | Wall Hung         |
| Size                                                                                                                                                                                                                                                                         | 900               |
| SKU                                                                                                                                                                                                                                                                          | COL-VCO-900-C-X-W |
| TOP DETAILS                                                                                                                                                                                                                                                                  |                   |
| Available Tops                                                                                                                                                                                                                                                               | 20mm SilkSurface  |
|                                                                                                                                                                                                                                                                              |                   |
| Top Notes                                                                                                                                                                                                                                                                    |                   |
| NOTES                                                                                                                                                                                                                                                                        |                   |
| Revision                                                                                                                                                                                                                                                                     | 01                |
| Date                                                                                                                                                                                                                                                                         | 10/02/25          |
| DIMENSIONS SHOWN ARE IN<br>MILLIMETERS, ARE NOMINAL ONLY<br>AND SUBJECT TO CHANGE AT ANY<br>TIME.<br>DO NOT SCALE DRAWINGS.<br>INSTALLER TO CONFIRM ALL<br>DIMENSIONS ON-SITE PRIOR TO<br>INSTALL.<br>SIZE VARIATION (+/- 3%) IS TO BE<br>EXPECTED ON CERAMIC TOPS.<br>E&OE. |                   |
| Copyright ©                                                                                                                                                                                                                                                                  |                   |
| <b>Timberline</b><br>22 Myrtle Drive, Armidale NSW 2350<br>www.timberline.com.au                                                                                                                                                                                             |                   |