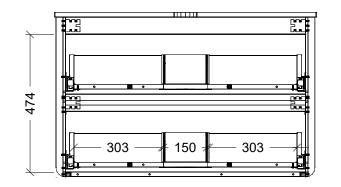

|                                                                                                                                                                                                                                                                              | $(\mathbf{T})$    |
|------------------------------------------------------------------------------------------------------------------------------------------------------------------------------------------------------------------------------------------------------------------------------|-------------------|
|                                                                                                                                                                                                                                                                              |                   |
| Range                                                                                                                                                                                                                                                                        | Colby             |
| Mount                                                                                                                                                                                                                                                                        | Wall Hung         |
| Size                                                                                                                                                                                                                                                                         | 900               |
| SKU                                                                                                                                                                                                                                                                          | COL-VCO-900-C-X-W |
| TOP DETAILS                                                                                                                                                                                                                                                                  |                   |
| Available Tops                                                                                                                                                                                                                                                               | 20mm SilkSurface  |
|                                                                                                                                                                                                                                                                              |                   |
| Top Notes                                                                                                                                                                                                                                                                    |                   |
| NOTES                                                                                                                                                                                                                                                                        |                   |
| Revision                                                                                                                                                                                                                                                                     | 01                |
| Date                                                                                                                                                                                                                                                                         | 10/02/25          |
| DIMENSIONS SHOWN ARE IN<br>MILLIMETERS, ARE NOMINAL ONLY<br>AND SUBJECT TO CHANGE AT ANY<br>TIME.<br>DO NOT SCALE DRAWINGS.<br>INSTALLER TO CONFIRM ALL<br>DIMENSIONS ON-SITE PRIOR TO<br>INSTALL.<br>SIZE VARIATION (+/- 3%) IS TO BE<br>EXPECTED ON CERAMIC TOPS.<br>E&OE. |                   |
| Copyright ©                                                                                                                                                                                                                                                                  |                   |
| <b>Timberline</b><br>22 Myrtle Drive, Armidale NSW 2350<br>www.timberline.com.au                                                                                                                                                                                             |                   |