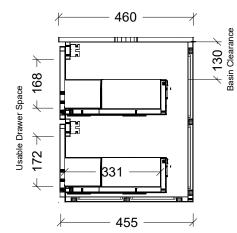

|                                                                                                                                                                                                                                                                              | T                     |
|------------------------------------------------------------------------------------------------------------------------------------------------------------------------------------------------------------------------------------------------------------------------------|-----------------------|
| Range                                                                                                                                                                                                                                                                        | Colby                 |
| Mount                                                                                                                                                                                                                                                                        | Wall Hung             |
| Size                                                                                                                                                                                                                                                                         | 750                   |
| SKU                                                                                                                                                                                                                                                                          | COL-VCO-750-C-X-W     |
| TOP DETAIL<br>Available Tops                                                                                                                                                                                                                                                 | S<br>20mm SilkSurface |
| Top Notes NOTES                                                                                                                                                                                                                                                              |                       |
| Revision                                                                                                                                                                                                                                                                     | 01                    |
| Date                                                                                                                                                                                                                                                                         | 10/02/25              |
| DIMENSIONS SHOWN ARE IN<br>MILLIMETERS, ARE NOMINAL ONLY<br>AND SUBJECT TO CHANGE AT ANY<br>TIME.<br>DO NOT SCALE DRAWINGS.<br>INSTALLER TO CONFIRM ALL<br>DIMENSIONS ON-SITE PRIOR TO<br>INSTALL.<br>SIZE VARIATION (+/- 3%) IS TO BE<br>EXPECTED ON CERAMIC TOPS.<br>E&OE. |                       |
| Copyright ©                                                                                                                                                                                                                                                                  |                       |
| 22 Myrtle Drive, Armidale NSW 2350                                                                                                                                                                                                                                           |                       |