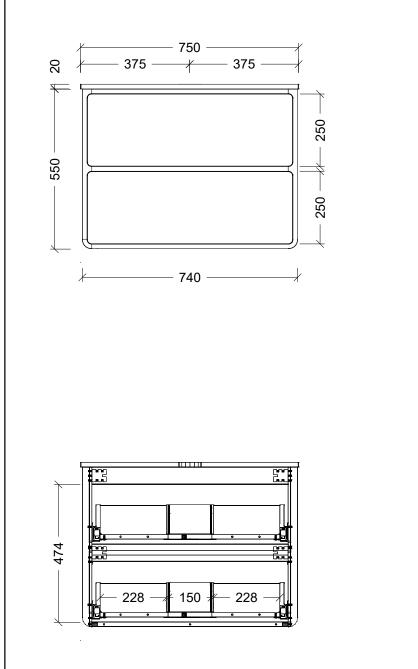

|                                                                                                                                                                                                                                                                              | T                     |
|------------------------------------------------------------------------------------------------------------------------------------------------------------------------------------------------------------------------------------------------------------------------------|-----------------------|
| Range                                                                                                                                                                                                                                                                        | Colby                 |
| Mount                                                                                                                                                                                                                                                                        | Wall Hung             |
| Size                                                                                                                                                                                                                                                                         | 750                   |
| SKU                                                                                                                                                                                                                                                                          | COL-VCO-750-C-X-W     |
| TOP DETAIL<br>Available Tops                                                                                                                                                                                                                                                 | S<br>20mm SilkSurface |
| Top Notes NOTES                                                                                                                                                                                                                                                              |                       |
| Revision                                                                                                                                                                                                                                                                     | 01                    |
| Date                                                                                                                                                                                                                                                                         | 10/02/25              |
| DIMENSIONS SHOWN ARE IN<br>MILLIMETERS, ARE NOMINAL ONLY<br>AND SUBJECT TO CHANGE AT ANY<br>TIME.<br>DO NOT SCALE DRAWINGS.<br>INSTALLER TO CONFIRM ALL<br>DIMENSIONS ON-SITE PRIOR TO<br>INSTALL.<br>SIZE VARIATION (+/- 3%) IS TO BE<br>EXPECTED ON CERAMIC TOPS.<br>E&OE. |                       |
| Copyright ©                                                                                                                                                                                                                                                                  |                       |
| 22 Myrtle Drive, Armidale NSW 2350                                                                                                                                                                                                                                           |                       |