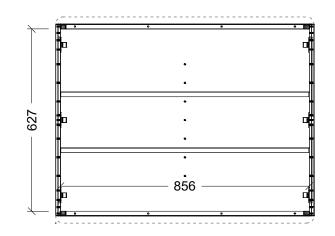

|                                                                                                  | (T)                                                                                                                                                                          |
|--------------------------------------------------------------------------------------------------|------------------------------------------------------------------------------------------------------------------------------------------------------------------------------|
| Range                                                                                            | Colby Shaver                                                                                                                                                                 |
| Mount                                                                                            | Wall Hung                                                                                                                                                                    |
| Size                                                                                             | 900                                                                                                                                                                          |
| SKU                                                                                              | COL-SC-890-D-G                                                                                                                                                               |
| NOTES                                                                                            |                                                                                                                                                                              |
| Revision                                                                                         | 01                                                                                                                                                                           |
| Date                                                                                             | 11/02/25                                                                                                                                                                     |
| MILLIMETE<br>AND SUBJI<br>TIME.<br>DO NOT SO<br>INSTALLER<br>DIMENSIOI<br>INSTALL.<br>SIZE VARIA | NS SHOWN ARE IN<br>IRS, ARE NOMINAL ONLY<br>ECT TO CHANGE AT ANY<br>CALE DRAWINGS.<br>TO CONFIRM ALL<br>NS ON-SITE PRIOR TO<br>ATION (+/- 3%) IS TO BE<br>O ON CERAMIC TOPS. |
|                                                                                                  | Copyright ©                                                                                                                                                                  |
| Timberline                                                                                       |                                                                                                                                                                              |