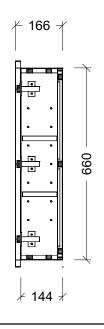

|                                                                                                  | (T)                                                                                                                                                                          |
|--------------------------------------------------------------------------------------------------|------------------------------------------------------------------------------------------------------------------------------------------------------------------------------|
| Range                                                                                            | Colby Shaver                                                                                                                                                                 |
| Mount                                                                                            | Wall Hung                                                                                                                                                                    |
| Size                                                                                             | 900                                                                                                                                                                          |
| SKU                                                                                              | COL-SC-890-D-G                                                                                                                                                               |
| NOTES                                                                                            |                                                                                                                                                                              |
| Revision                                                                                         | 01                                                                                                                                                                           |
| Date                                                                                             | 11/02/25                                                                                                                                                                     |
| MILLIMETE<br>AND SUBJI<br>TIME.<br>DO NOT SO<br>INSTALLER<br>DIMENSIOI<br>INSTALL.<br>SIZE VARIA | NS SHOWN ARE IN<br>IRS, ARE NOMINAL ONLY<br>ECT TO CHANGE AT ANY<br>CALE DRAWINGS.<br>TO CONFIRM ALL<br>NS ON-SITE PRIOR TO<br>ATION (+/- 3%) IS TO BE<br>O ON CERAMIC TOPS. |
|                                                                                                  | Copyright ©                                                                                                                                                                  |
| Timberline                                                                                       |                                                                                                                                                                              |