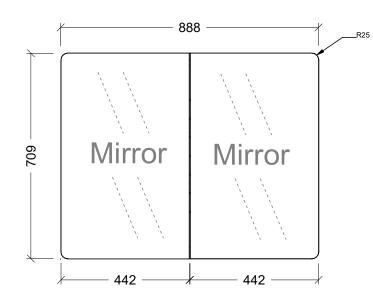

|                                                                                                  | (T)                                                                                                                                                                          |
|--------------------------------------------------------------------------------------------------|------------------------------------------------------------------------------------------------------------------------------------------------------------------------------|
| Range                                                                                            | Colby Shaver                                                                                                                                                                 |
| Mount                                                                                            | Wall Hung                                                                                                                                                                    |
| Size                                                                                             | 900                                                                                                                                                                          |
| SKU                                                                                              | COL-SC-890-D-G                                                                                                                                                               |
| NOTES                                                                                            |                                                                                                                                                                              |
| Revision                                                                                         | 01                                                                                                                                                                           |
| Date                                                                                             | 11/02/25                                                                                                                                                                     |
| MILLIMETE<br>AND SUBJI<br>TIME.<br>DO NOT SO<br>INSTALLER<br>DIMENSIOI<br>INSTALL.<br>SIZE VARIA | NS SHOWN ARE IN<br>IRS, ARE NOMINAL ONLY<br>ECT TO CHANGE AT ANY<br>CALE DRAWINGS.<br>TO CONFIRM ALL<br>NS ON-SITE PRIOR TO<br>ATION (+/- 3%) IS TO BE<br>O ON CERAMIC TOPS. |
|                                                                                                  | Copyright ©                                                                                                                                                                  |
| Timberline                                                                                       |                                                                                                                                                                              |