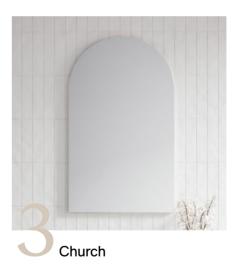

#### Jazz Arch

Soft curves and inviting designs are transforming interiors, and the Jazz Arch mirror embodies this trend. Its graceful, rounded corners bring a touch of elegance, creating a tranquil and stylish space for everyday living.