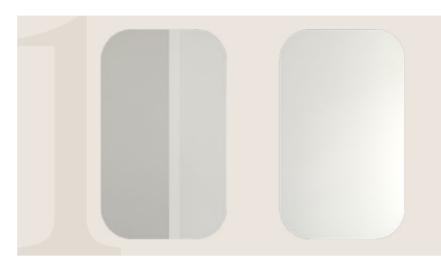

#### Miami

The Miami mirror features a simple geometric shape that embraces clean lines and modern minimalism. Its subtle frame adds just the right touch of visual interest, enhancing a space without overwhelming it.