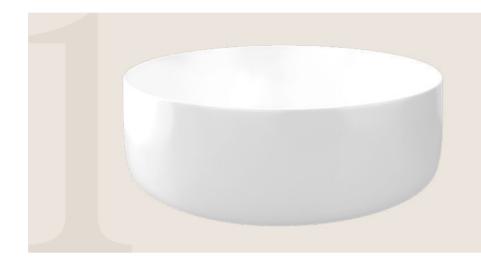

#### Allure

The Allure basin is a customer favourite, loved for its soft, understated round bowl design that suits a variety of bathroom styles. Available in a range of finishes, it offers both timeless appeal and versatility, making it a perfect choice for any space.