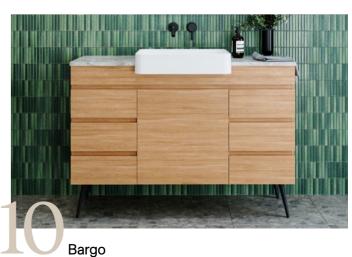

.



#### Nevada

The Nevada is a favourite for creating affordable, personalised bathrooms, with versatile sizes and a wide range of stunning colours. It's the perfect choice for embracing today's mix-and-match trends, making it simple to design a truly unique space.









The Elwood's fluted front design embraces the current trend for textured cabinetry. Available in both painted and woodgrain finishes, it brings a touch of modern coastal elegance to any bathroom.







**Emmett** 



### Grange

The Grange is a favourite for modern bathrooms, featuring a sleek 16mm surround and an all-drawer design that combines style with practical storage. With a variety of top options and a 10-year warranty, it offers the perfect blend of elegance, durability, and customisation for any space.





# **Shaving Cabinets**

Discover shaving cabinets that combine sleek design with functional storage, offering the perfect balance of style and practicality for any bathroom space.







#### Denver

The Denver is a popular choice, offering a variety of sizes and exposed side panels for a perfect wall-to-wall fit. Available in a range of cabinet finishes, it's easy to integrate into any style or space.





### Mirrors



From playful curves to sleek minimalism, these mirrors bring depth and character to any space, serving as both functional essentials and striking design features.



#### Jazz Arch

Soft curves and inviting designs are transforming interiors, and the Jazz Arch mirror embodies this trend. Its graceful, rounded corners bring a touch of elegance, creating a tranquil and st