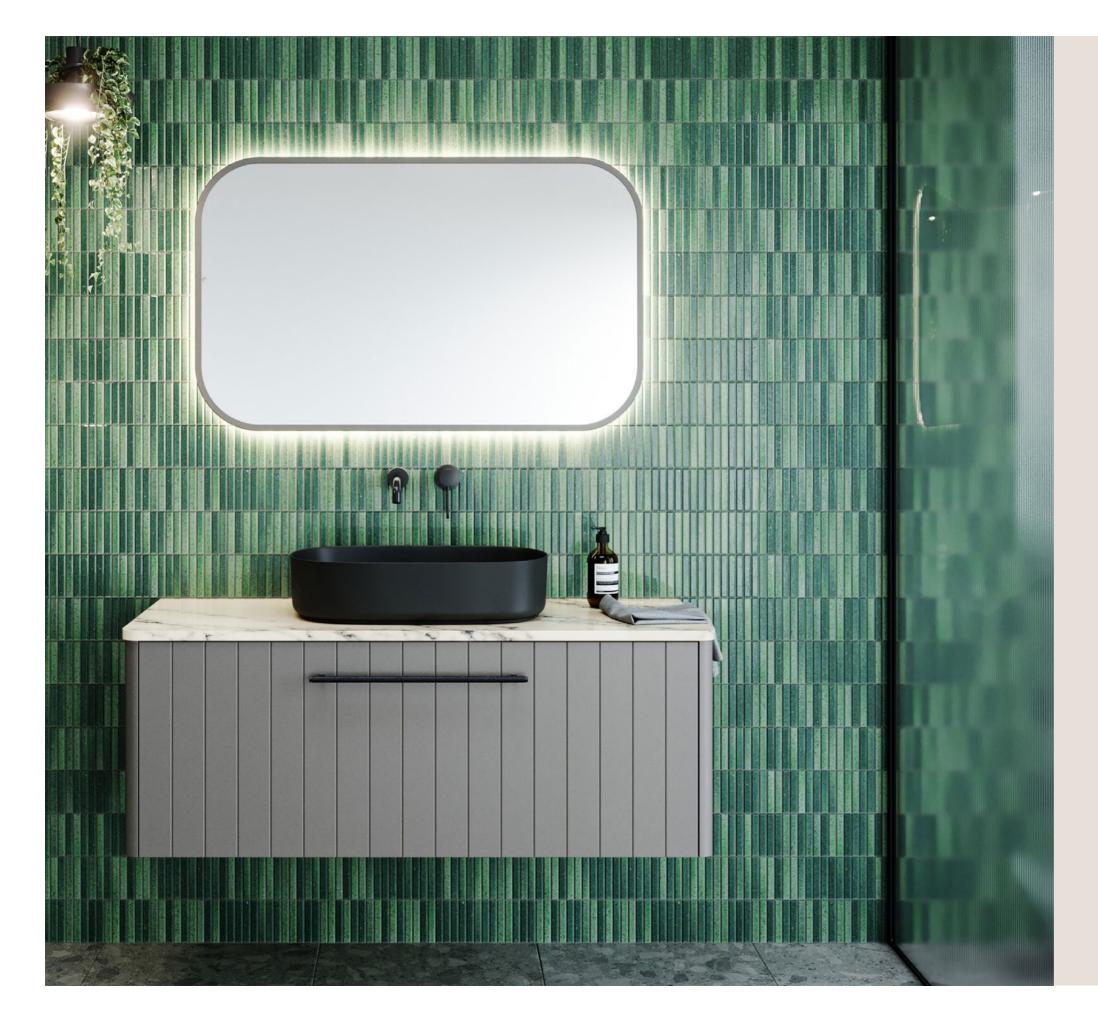

#### Miami

The Miami mirror features a simple geometric shape that embraces clean lines and modern minimalism. Its subtle frame adds just the right touch of visual interest, enhancing a space without overwhelming it.

#### Allure

The Allure basin is a customer favourite, loved for its soft, understated round bowl design that suits a variety of bathroom styles. Available in a range of finishes, it offers both timeless appeal and versatility, making it a perfect choice for any space.