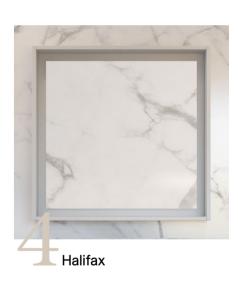

#### Denver

The Denver is a popular choice, offering a variety of sizes and exposed side panels for a perfect wall-to-wall fit. Available in a range of cabinet finishes, it's easy to integrate into any style or space.