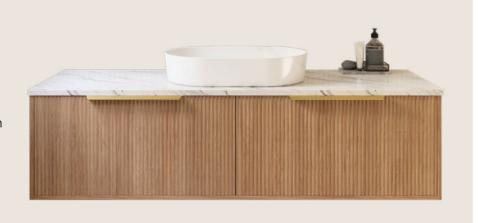

The Elwood's fluted front design embraces the current trend for textured cabinetry. Available in both painted and woodgrain finishes, it brings a touch of modern coastal elegance to any bathroom.

**Emmett** 