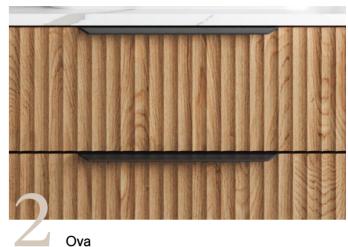

The Elwood's fluted front design embraces the current trend for textured cabinetry. Available in both painted and woodgrain finishes, it brings a touch of modern coastal elegance to any bathroom.

**Emmett** 