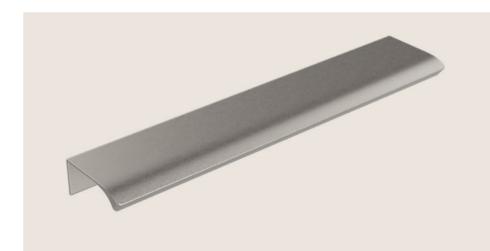

### Loft

The Loft handle is a customer favourite, available in two sizes and five finish options. Its gentle edges offer a contemporary, elegant look and are ideal for our fluted vanities, where the handle attaches to the top of the drawer fronts.