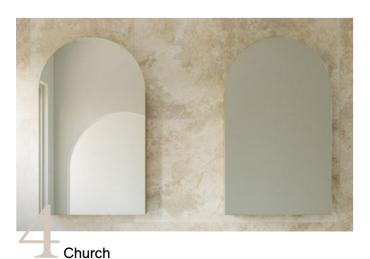

#### Jazz Arch

Soft curves and inviting designs are transforming interiors, and the Jazz Arch mirror embodies this trend. Its graceful, rounded corners bring a touch of elegance, creating a tranquil and stylish space for everyday living.