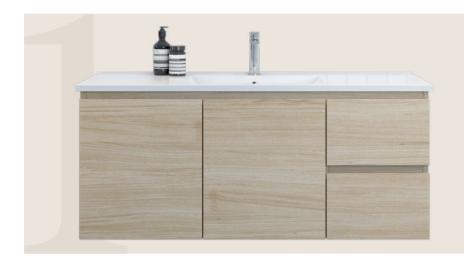

#### Nevada

The Nevada is a favourite for creating affordable, personalised bathrooms, with versatile sizes and a wide range of stunning colours. It's the perfect choice for embracing today's mix-and-match trends, making it simple to design a truly unique space.