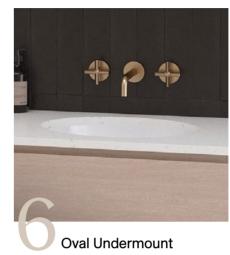

legant look and are ideal for our fluted vanities, where the handle attaches to the top of the drawer fronts.





## Basins



Our customer-favourite basins feature elegant designs, from graceful above-counter models to subtle undermount styles. Their timeless appeal enhances any bathroom, combining beauty with practicality.



#### Allure

The Allure basin is a customer favourite, loved for its soft, understated round bowl design that suits a variety of bathroom styles. Available in a range of finishes, it offers both timeless appeal and versatility, making it a perfect choice for any space.



Radius



Rectangle Undermount



### Myrtle

The Myrtle features gently curved ends that add a touch of elegance to your space, while its generous capacity provides the practicality you need.







Allure Flute



### Elite

The Elite basin perfectly reflects current trends with its gentle oval shape and soft curves, adding a natural, fluid feel to a space.

With three finishes to choose from, it offers a versatile option for any homeowner looking to complement their style.





### **Cabinet Colours**

From our extensive range of finishes, the top five have secured their spot as favourites. Each timeless option complements a variety of styles and spaces.







### White Gloss | Paint

White Gloss is a customer top pick, known for its sleek, reflective surface that brightens any space. Easy to maintain and highly versatile, it complements both modern and timeless designs, offering a fresh, polished look.





## **Top Colours**



Our selection of vanity top colours features tim