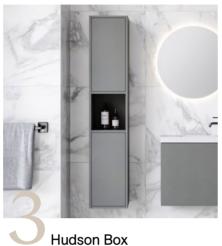

# Tallboys

Our tallboys offer practical storage with a stylish design, helping to keep your space organised while adding a touch of elegance. They combine both functionality and aesthetics for any bathroom.