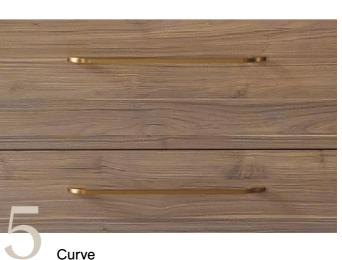

## Handles

Current trends favour handle styles with clean lines and subtle designs, helping to improve both the functionality and visual appeal of a space.

### Loft

The Loft handle is a customer favourite, available in two sizes and five finish options. Its gentle edges offer a contemporary, elegant look and are ideal for our fluted vanities, where the handle attaches to the top of the drawer fronts.