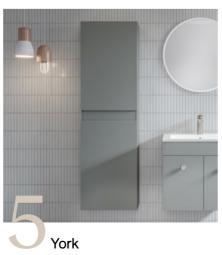

# Tallboys

Our tallboys offer practical storage with a stylish design, helping to keep your space organised while adding a touch of elegance. They combine both functionality and aesthetics for any bathroom.