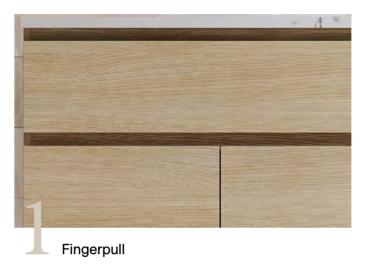

#### Nevada

The Nevada is a favourite for creating affordable, personalised bathrooms, with versatile sizes and a wide range of stunning colours. It's the perfect choice for embracing today's mix-and-match trends, making it simple to design a truly unique space.