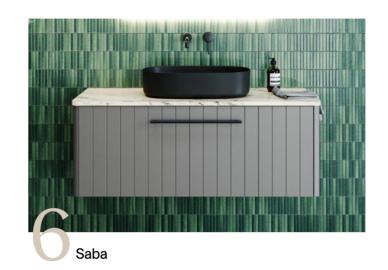

### Grange

The Grange is a favourite for modern bathrooms, featuring a sleek 16mm surround and an all-drawer design that combines style with practical storage. With a variety of top options and a 10-year warranty, it offers the perfect blend of elegance, durability, and customisation for any space.