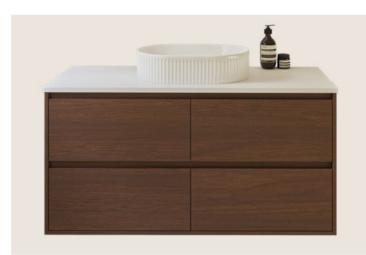

# Tallboys

Our tallboys offer practical storage with a stylish design, helping to keep your space organised while adding a touch of elegance. They combine both functionality and aesthetics for any bathroom.