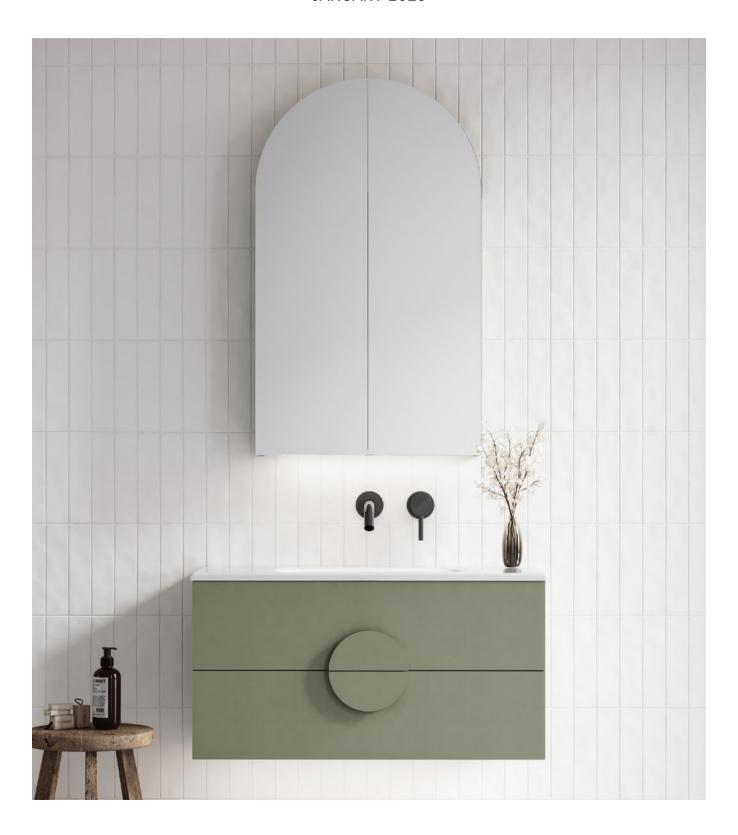

#### Jazz Arch

Soft curves and inviting designs are transforming interiors, and the Jazz Arch mirror embodies this trend. Its graceful, rounded corners bring a touch of elegance, creating a tranquil and stylish space for everyday living.

### Grange

The Grange is a favourite for modern bathrooms, featuring a sleek 16mm surround and an all-drawer design that combines style with practical storage. With a variety of top options and a 10-year warranty, it offers the perfect blend of elegance, durability, and customisation for any space.