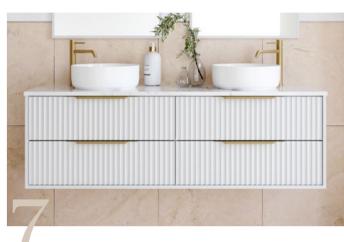

The Elwood's fluted front design embraces the current trend for textured cabinetry. Available in both painted and woodgrain finishes, it brings a touch of modern coastal elegance to any bathroom.

**Emmett** 