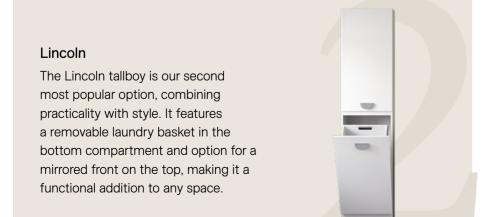

# Tallboys

Our tallboys offer practical storage with a stylish design, helping to keep your space organised while adding a touch of elegance. They combine both functionality and aesthetics for any bathroom.