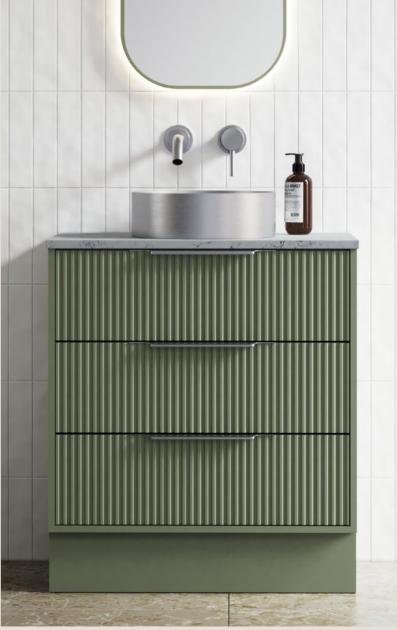

The Elwood's fluted front design embraces the current trend for textured cabinetry. Available in both painted and woodgrain finishes, it brings a touch of modern coastal elegance to any bathroom.

**Emmett** 