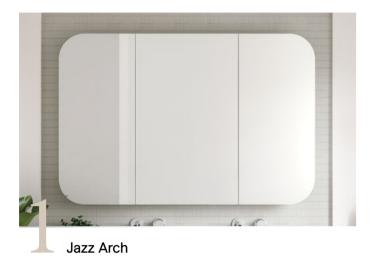

#### Jazz Arch

Soft curves and inviting designs are transforming interiors, and the Jazz Arch mirror embodies this trend. Its graceful, rounded corners bring a touch of elegance, creating a tranquil and stylish space for everyday living.