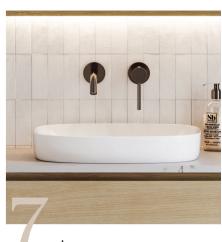

le edges offer a contemporary, elegant look and are ideal for our fluted vanities, where the handle attaches to the top of the drawer fronts.





## Basins

T

Our customer-favourite basins feature elegant designs, from graceful above-counter models to subtle undermount styles. Their timeless appeal enhances any bathroom, combining beauty with practicality.



### Allure

The Allure basin is a customer favourite, loved for its soft, understated round bowl design that suits a variety of bathroom styles. Available in a range of finishes, it offers both timeless appeal and versatility, making it a perfect choice for any space.



Radius





The Myrtle features gently curved ends that add a touch of elegance to your space, while its generous capacity provides the practicality you need.







Lorenzo



### Allure Flute

This basin blends timeless design with on-trend detailing. Its well-proportioned round shape is enhanced by delicate exterior fluting, bringing subtle texture and visual interest to any bathroom.





### **Cabinet Colours**

From our extensive range of finishes, the top five have secured their spot as favourites. Each timeless option complements a variety of styles and spaces.







### White Gloss | Paint

White Gloss is a customer top pick, known for its sleek, reflective surface that brightens any space. Easy to maintain and highly versatile, it complements both modern and timeless designs, offering a fresh, polished look.





# **Top Colours**



Our selection of vanity top colours features timeless designs that suit a variety of styles. Versatile and