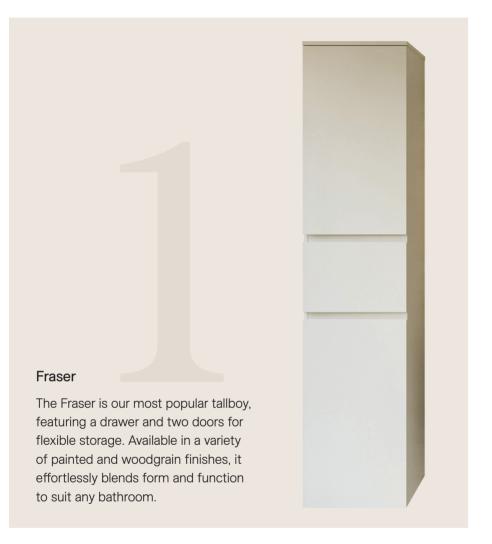

# Tallboys

Our tallboys offer practical storage with a stylish design, helping to keep your space organised while adding a touch of elegance. They combine both functionality and aesthetics for any bathroom.