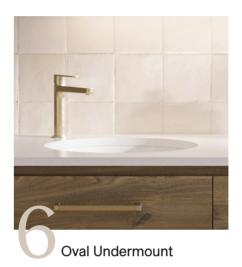

ntle edges offer a contemporary, elegant look and are ideal for our fluted vanities, where the handle attaches to the top of the drawer fronts.





## Basins

T

Our customer-favourite basins feature elegant designs, from graceful above-counter models to subtle undermount styles. Their timeless appeal enhances any bathroom, combining beauty with practicality.



### Allure

The Allure basin is a customer favourite, loved for its soft, understated round bowl design that suits a variety of bathroom styles. Available in a range of finishes, it offers both timeless appeal and versatility, making it a perfect choice for any space.



Radius





The Myrtle features gently curved ends that add a touch of elegance to your space, while its generous capacity provides the practicality you need.







Lorenzo



### Allure Flute

This basin blends timeless design with on-trend detailing. Its well-proportioned round shape is enhanced by delicate exterior fluting, bringing subtle texture and visual interest to any bathroom.





### **Cabinet Colours**

From our extensive range of finishes, the top five have secured their spot as favourites. Each timeless option complements a variety of styles and spaces.







### White Gloss | Paint

White Gloss is a customer top pick, known for its sleek, reflective surface that brightens any space. Easy to maintain and highly versatile, it complements both modern and timeless designs, offering a fresh, polished look.





# **Top Colours**



Our selection of vanity top colours features timeless designs that suit a variety of styles. Versatile an