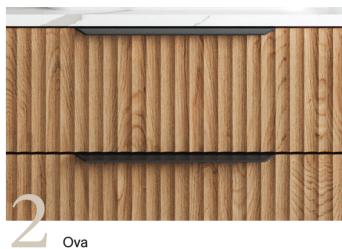

## Handles

Current trends favour handle styles with clean lines and subtle designs, helping to improve both the functionality and visual appeal of a space.

### Loft

The Loft handle is a customer favourite, available in two sizes and five finish options. Its gentle edges offer a contemporary, elegant look and are ideal for our fluted vanities, where the handle attaches to the top of the drawer fronts.