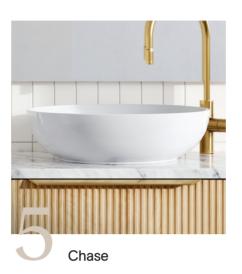

gentle edges offer a contemporary, elegant look and are ideal for our fluted vanities, where the handle attaches to the top of the drawer fronts.





## Basins

T

Our customer-favourite basins feature elegant designs, from graceful above-counter models to subtle undermount styles. Their timeless appeal enhances any bathroom, combining beauty with practicality.



### Allure

The Allure basin is a customer favourite, loved for its soft, understated round bowl design that suits a variety of bathroom styles. Available in a range of finishes, it offers both timeless appeal and versatility, making it a perfect choice for any space.



Radius





The Myrtle features gently curved ends that add a touch of elegance to your space, while its generous capacity provides the practicality you need.







Lorenzo



### Allure Flute

This basin blends timeless design with on-trend detailing. Its well-proportioned round shape is enhanced by delicate exterior fluting, bringing subtle texture and visual interest to any bathroom.





### **Cabinet Colours**

From our extensive range of finishes, the top five have secured their spot as favourites. Each timeless option complements a variety of styles and spaces.







### White Gloss | Paint

White Gloss is a customer top pick, known for its sleek, reflective surface that brightens any space. Easy to maintain and highly versatile, it complements both modern and timeless designs, offering a fresh, polished look.





# **Top Colours**



Our selection of vanity top colours features timeless designs that suit a variety of styles. Versatile