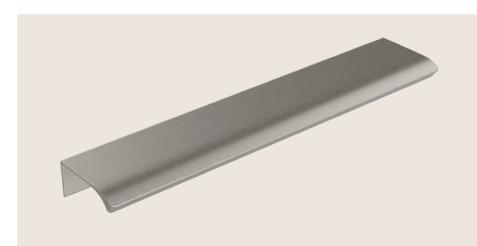

## Handles

Current trends favour handle styles with clean lines and subtle designs, helping to improve both the functionality and visual appeal of a space.

### Loft

The Loft handle is a customer favourite, available in two sizes and five finish options. Its gentle edges offer a contemporary, elegant look and are ideal for our fluted vanities, where the handle attaches to the top of the drawer fronts.