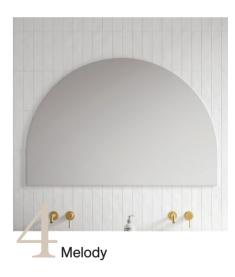

### Halifax

The Halifax is a popular choice for those looking to make a bold statement, with its framed design adding depth and character. With a variety of sizes and colour options, it's easy to customise to suit any bathroom.