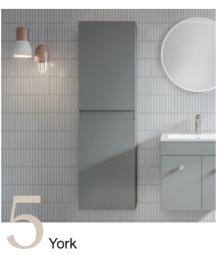

# Tallboys

Our tallboys offer practical storage with a stylish design, helping to keep your space organised while adding a touch of elegance. They combine both functionality and aesthetics for any bathroom.