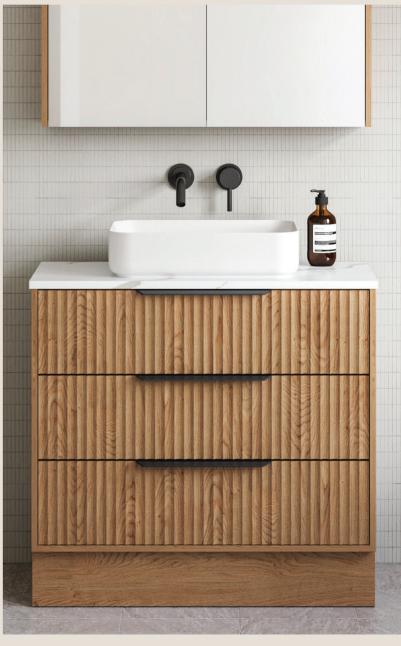

#### Nevada

The Nevada is a favourite for creating affordable, personalised bathrooms, with versatile sizes and a wide range of stunning colours. It's the perfect choice for embracing today's mix-and-match trends, making it simple to design a truly unique space.

The Nevada Classic is a favourite for its timeless routed design and versatile appeal. With a wide range of top styles and sizes, it's easy to customise for any bathroom.