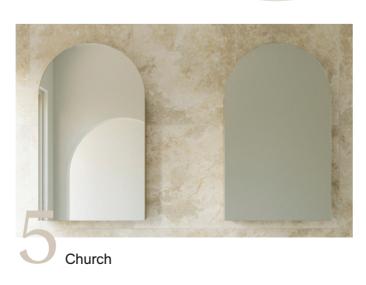

### Jazz Arch

Soft curves and inviting designs are transforming interiors, and the Jazz Arch mirror embodies this trend. Its graceful, rounded corners bring a touch of elegance, creating a tranquil and stylish space for everyday living.