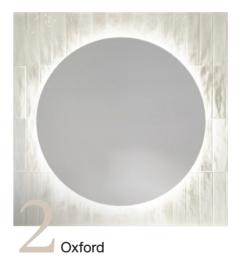

### Halifax

The Halifax is a popular choice for those looking to make a bold statement, with its framed design adding depth and character. With a variety of sizes and colour options, it's easy to customise to suit any bathroom.