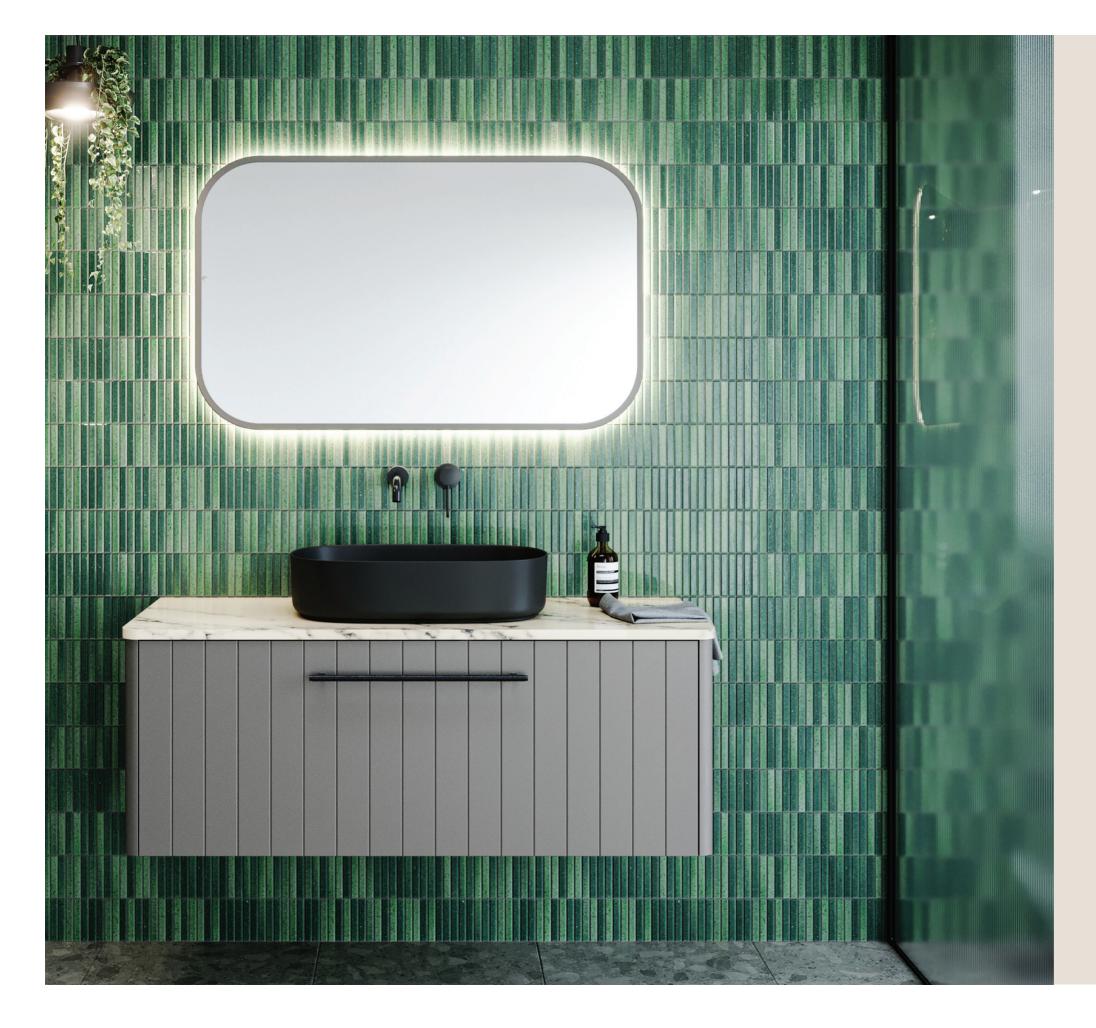

### Mirrors

From playful curves to sleek minimalism, these mirrors bring depth and character to any space, serving as both functional essentials and striking design features.

### Halifax

The Halifax is a popular choice for those looking to make a bold statement, with its framed design adding depth and character. With a variety of sizes and colour options, it's easy to customise to suit any bathroom.