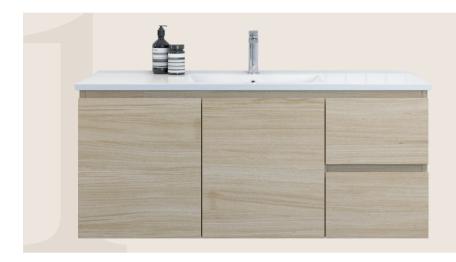

#### Nevada

The Nevada is a favourite for creating affordable, personalised bathrooms, with versatile sizes and a wide range of stunning colours. It's the perfect choice for embracing today's mix-and-match trends, making it simple to design a truly unique space.