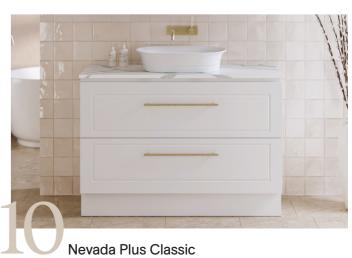

#### Nevada

The Nevada is a favourite for creating affordable, personalised bathrooms, with versatile sizes and a wide range of stunning colours. It's the perfect choice for embracing today's mix-and-match trends, making it simple to design a truly unique space.

The Nevada Classic is a favourite for its timeless routed design and versatile appeal. With a wide range of top styles and sizes, it's easy to customise for any bathroom.