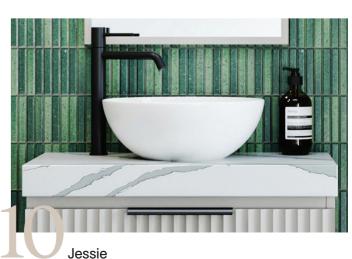

### Allure

The Allure basin is a customer favourite, loved for its soft, understated round bowl design that suits a variety of bathroom styles. Available in a range of finishes, it offers both timeless appeal and versatility, making it a perfect choice for any space.