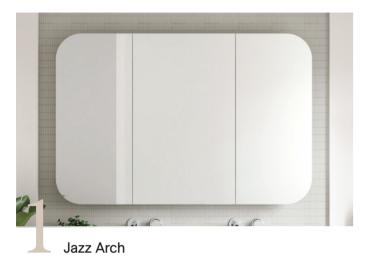

### Jazz Arch

Soft curves and inviting designs are transforming interiors, and the Jazz Arch mirror embodies this trend. Its graceful, rounded corners bring a touch of elegance, creating a tranquil and stylish space for everyday living.