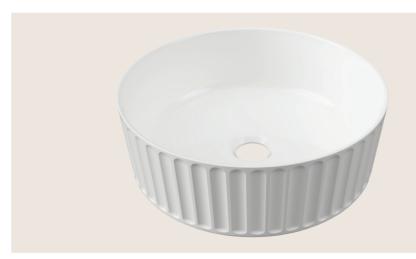

### Allure Flute

This basin blends timeless design with on-trend detailing. Its well-proportioned round shape is enhanced by delicate exterior fluting, bringing subtle texture and visual interest to any bathroom.