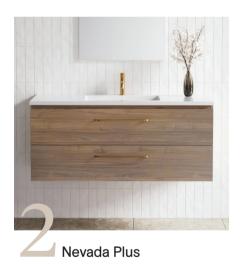

#### Nevada

The Nevada is a favourite for creating affordable, personalised bathrooms, with versatile sizes and a wide range of stunning colours. It's the perfect choice for embracing today's mix-and-match trends, making it simple to design a truly unique space.

The Nevada Classic is a favourite for its timeless routed design and versatile appeal. With a wide range of top styles and sizes, it's easy to customise for any bathroom.