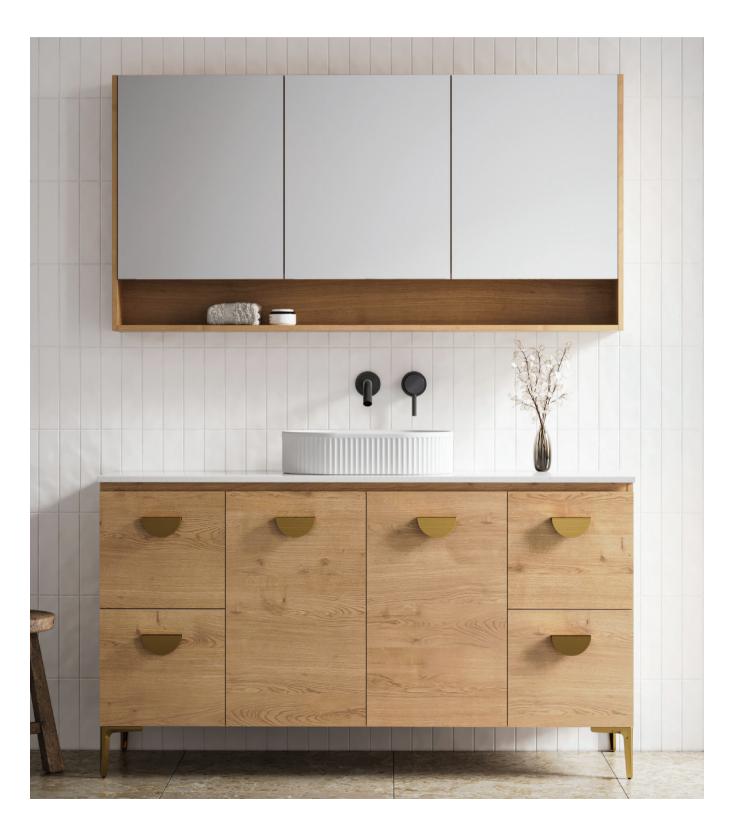

### Saba

The Saba's soft curved edges and vertically routed front tap into the current trend for gentle shapes and textured cabinetry. A hidden internal drawer adds an extra layer of practicality, offering clever storage without interrupting the contemporary, elegant look.