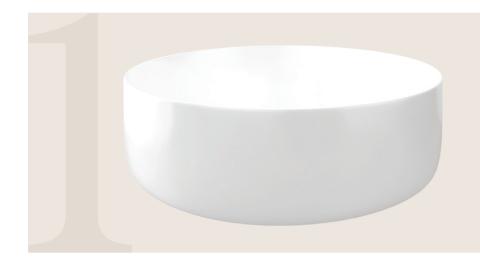

### Allure

The Allure basin is a customer favourite, loved for its soft, understated round bowl design that suits a variety of bathroom styles. Available in a range of finishes, it offers both timeless appeal and versatility, making it a perfect choice for any space.