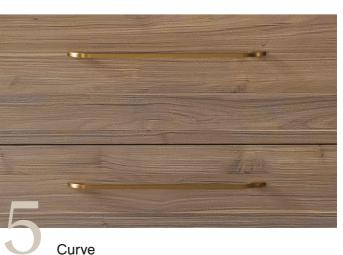

## Handles

Current trends favour handle styles with clean lines and subtle designs, helping to improve both the functionality and visual appeal of a space.

### Loft

The Loft handle is a customer favourite, available in two sizes and five finish options. Its gentle edges offer a contemporary, elegant look and are ideal for our fluted vanities, where the handle attaches to the top of the drawer fronts.