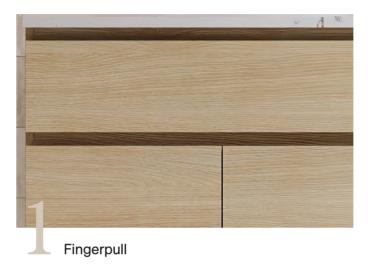

## Handles

Current trends favour handle styles with clean lines and subtle designs, helping to improve both the functionality and visual appeal of a space.

### Loft

The Loft handle is a customer favourite, available in two sizes and five finish options. Its gentle edges offer a contemporary, elegant look and are ideal for our fluted vanities, where the handle attaches to the top of the drawer fronts.