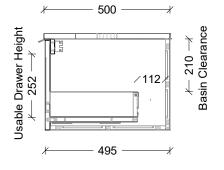

| Range | Heathcote Vanity   |
|-------|--------------------|
| Mount | Wall Hung          |
| Size  | 750mm              |
| SKU   | HEAR-VCO-750-L-X-W |