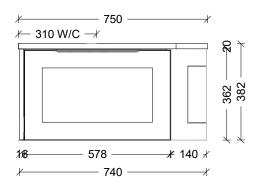

| Range | Heathcote Vanity   |
|-------|--------------------|
| Mount | Wall Hung          |
| Size  | 750mm              |
| SKU   | HEAR-VCO-750-L-X-W |

## TOP DETAILS

Available Tops 1. Silksurface 20mm

Top Notes 125mm Radius Corners