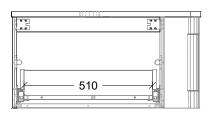

| Range | Heathcote Vanity   |
|-------|--------------------|
| Mount | Wall Hung          |
| Size  | 750mm              |
| SKU   | HEAR-VCO-750-L-X-W |