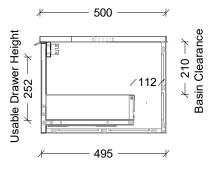

| Range | Heathcote Vanity    |
|-------|---------------------|
| Mount | Wall Hung           |
| Size  | 1800mm              |
| SKU   | HEAR-VCO-1800-R-X-W |