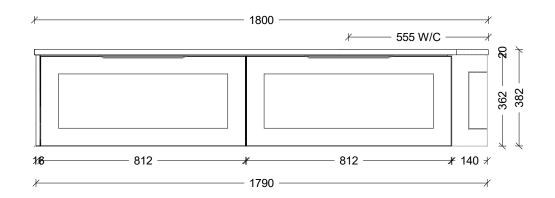

| Range | Heathcote Vanity    |
|-------|---------------------|
| Mount | Wall Hung           |
| Size  | 1800mm              |
| SKU   | HEAR-VCO-1800-R-X-W |

## TOP DETAILS

Available Tops 

1 Silksurface 20mm

Top Notes 125mm Radius Corners