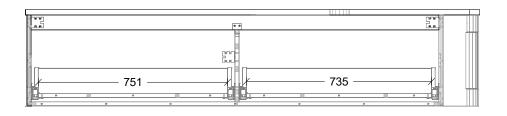

| Range | Heathcote Vanity    |
|-------|---------------------|
| Mount | Wall Hung           |
| Size  | 1800mm              |
| SKU   | HEAR-VCO-1800-R-X-W |