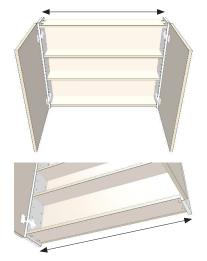

# **Shaving Cabinets**

#### Top is set down from the left and right end panels

Bottom/Deck is set up from left and right end panels