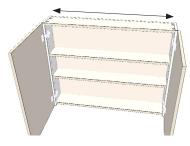

## SEMI-RECESSED WITHOUT LED LIGHTING

Top raised up flush with left and right panels

Bottom/Deck raised another 2mm and another panel is added. (To allow for a finger gap for opening the cabinet)