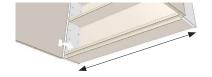

#### Top is set down from the left and right end panels

Bottom/Deck is set up from left and right end panels