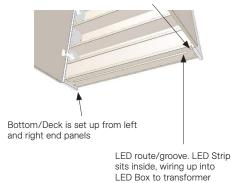

#### Top is set down from the left and right end panels

Bottom/Deck is set up from left and right end panels

## STANDARD WITH LED LIGHTING

Top is set down from the left and right end panels

Cabling to rise on right side as standard