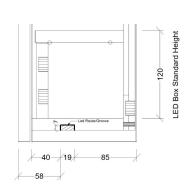

## STANDARD WITH LED LIGHTING

Top is set down from the left and right end panels

Cabling to rise on right side as standard

#### SEMI-RECESSED WITH LED LIGHTING

Top raised up flush with left and right panels

Cabling to rise on right side as standard