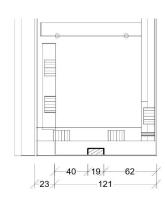

#### Top is set down from the left and right end panels

Bottom/Deck is set up from left and right end panels