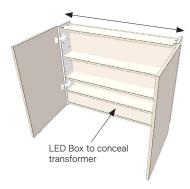

## STANDARD WITH LED LIGHTING

Top is set down from the left and right end panels

Cabling to rise on right side as standard

#### SEMI-RECESSED WITH LED LIGHTING

Top raised up flush with left and right panels

Cabling to rise on right side as standard