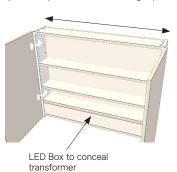

## STANDARD WITH LED LIGHTING

Top is set down from the left and right end panels

Cabling to rise on right side as standard

#### SEMI-RECESSED WITH LED LIGHTING

Top raised up flush with left and right panels

Cabling to rise on right side as standard