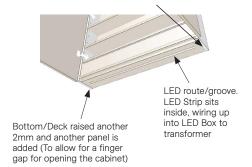

## SEMI-RECESSED WITHOUT LED LIGHTING

Top raised up flush with left and right panels

Bottom/Deck raised another 2mm and another panel is added. (To allow for a finger gap for opening the cabinet)

#### SEMI-RECESSED WITH LED LIGHTING

Top raised up flush with left and right panels

Cabling to rise on right side as standard