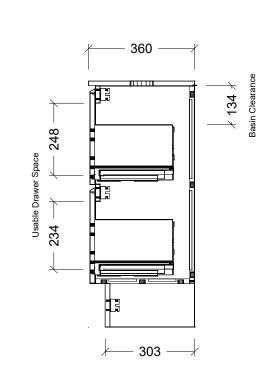

| Range                                                                                            | Macedon                                                                                                                                                  |
|--------------------------------------------------------------------------------------------------|----------------------------------------------------------------------------------------------------------------------------------------------------------|
| Mount                                                                                            | Floorstanding                                                                                                                                            |
| Size                                                                                             | 750                                                                                                                                                      |
| SKU                                                                                              | MAC-VCO-750-C-F                                                                                                                                          |
| Available T                                                                                      | ops SilkSurface                                                                                                                                          |
| Top Notes                                                                                        |                                                                                                                                                          |
| NOTES                                                                                            | 01                                                                                                                                                       |
| Date                                                                                             | 18/09/24                                                                                                                                                 |
|                                                                                                  | NS SHOWN ARE IN                                                                                                                                          |
| MILLIMETE<br>AND SUBJI<br>TIME.<br>DO NOT SO<br>INSTALLER<br>DIMENSIOF<br>INSTALL.<br>SIZE VARIA | RS, ARE NOMINAL ONLY<br>ECT TO CHANGE AT ANY<br>CALE DRAWINGS.<br>TO CONFIRM ALL<br>NS ON-SITE PRIOR TO<br>NTION (+/- 3%) IS TO BE<br>O ON CERAMIC TOPS. |