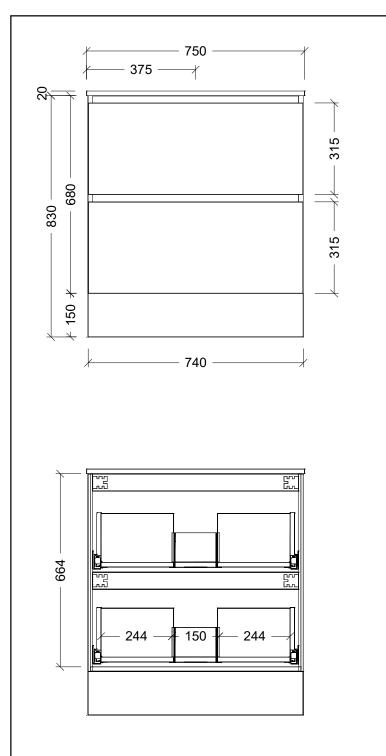

| Range                                                                                            | Macedon                                                                                                                                                  |
|--------------------------------------------------------------------------------------------------|----------------------------------------------------------------------------------------------------------------------------------------------------------|
| Mount                                                                                            | Floorstanding                                                                                                                                            |
| Size                                                                                             | 750                                                                                                                                                      |
| SKU                                                                                              | MAC-VCO-750-C-F                                                                                                                                          |
| Available T                                                                                      | ops SilkSurface                                                                                                                                          |
| Top Notes                                                                                        |                                                                                                                                                          |
| NOTES                                                                                            | 01                                                                                                                                                       |
| Date                                                                                             | 18/09/24                                                                                                                                                 |
|                                                                                                  | NS SHOWN ARE IN                                                                                                                                          |
| MILLIMETE<br>AND SUBJI<br>TIME.<br>DO NOT SO<br>INSTALLER<br>DIMENSIOF<br>INSTALL.<br>SIZE VARIA | RS, ARE NOMINAL ONLY<br>ECT TO CHANGE AT ANY<br>CALE DRAWINGS.<br>TO CONFIRM ALL<br>NS ON-SITE PRIOR TO<br>NTION (+/- 3%) IS TO BE<br>O ON CERAMIC TOPS. |