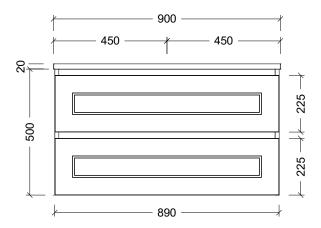

| Range | Hunter Plus Classic |
|-------|---------------------|
| Mount | Wall Hung           |
| Size  | 900mm               |
| SKU   | HUPC-VCO-900-C-X-W  |

## NOTES

| Revision | 01       |  |
|----------|----------|--|
| Date     | 26/08/24 |  |

DIMENSIONS SHOWN ARE IN MILLIMETERS, ARE NOMINAL ONLY AND SUBJECT TO CHANGE AT ANY TIME. DO NOT SCALE DRAWINGS.
INSTALLER TO CONFIRM ALL
DIMENSIONS ON-SITE PRIOR TO INSTALL. SIZE VARIATION (+/- 3%) IS TO BE EXPECTED ON CERAMIC TOPS.