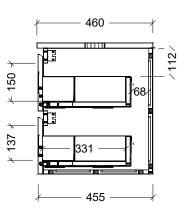

| Range | Hunter Plus Classic |
|-------|---------------------|
| Mount | Wall Hung           |
| Size  | 900mm               |
| SKU   | HUPC-VCO-900-C-X-W  |

## NOTES

| Revision | 01       |  |
|----------|----------|--|
| Date     | 26/08/24 |  |

DIMENSIONS SHOWN ARE IN MILLIMETERS, ARE NOMINAL ONLY AND SUBJECT TO CHANGE AT ANY TIME. DO NOT SCALE DRAWINGS.
INSTALLER TO CONFIRM ALL
DIMENSIONS ON-SITE PRIOR TO INSTALL. SIZE VARIATION (+/- 3%) IS TO BE EXPECTED ON CERAMIC TOPS.