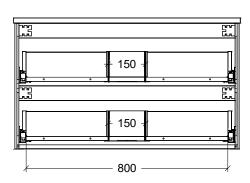

| Range | Hunter Plus Classic |
|-------|---------------------|
| Mount | Wall Hung           |
| Size  | 900mm               |
| SKU   | HUPC-VCO-900-C-X-W  |

## NOTES

| Revision | 01       |  |
|----------|----------|--|
| Date     | 26/08/24 |  |

DIMENSIONS SHOWN ARE IN MILLIMETERS, ARE NOMINAL ONLY AND SUBJECT TO CHANGE AT ANY TIME. DO NOT SCALE DRAWINGS.
INSTALLER TO CONFIRM ALL
DIMENSIONS ON-SITE PRIOR TO INSTALL. SIZE VARIATION (+/- 3%) IS TO BE EXPECTED ON CERAMIC TOPS.