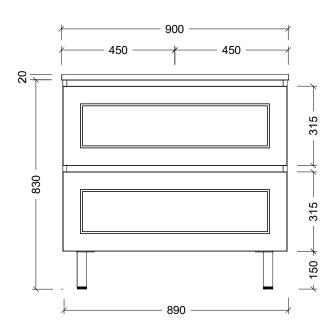

| Range | Hunter Plus Classic |
|-------|---------------------|
| Mount | On Legs             |
| Size  | 900mm               |
| SKU   | HUPC-VCO-900-C-X-L  |

## NOTES

E&OE.

| Revision | 01       |  |
|----------|----------|--|
| Date     | 29/08/24 |  |

DIMENSIONS SHOWN ARE IN MILLIMETERS, ARE NOMINAL ONLY AND SUBJECT TO CHANGE AT ANY TIME.

DO NOT SCALE DRAWINGS.
INSTALLER TO CONFIRM ALL DIMENSIONS ON-SITE PRIOR TO INSTALL.
SIZE VARIATION (+/- 3%) IS TO BE EXPECTED ON CERAMIC TOPS.