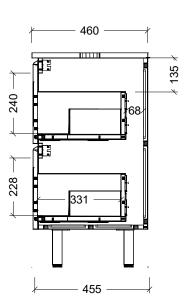

| Range | Hunter Plus Classic |
|-------|---------------------|
| Mount | On Legs             |
| Size  | 900mm               |
| SKU   | HUPC-VCO-900-C-X-L  |

## NOTES

E&OE.

| Revision | 01       |  |
|----------|----------|--|
| Date     | 29/08/24 |  |

DIMENSIONS SHOWN ARE IN MILLIMETERS, ARE NOMINAL ONLY AND SUBJECT TO CHANGE AT ANY TIME.

DO NOT SCALE DRAWINGS.
INSTALLER TO CONFIRM ALL DIMENSIONS ON-SITE PRIOR TO INSTALL.
SIZE VARIATION (+/- 3%) IS TO BE EXPECTED ON CERAMIC TOPS.