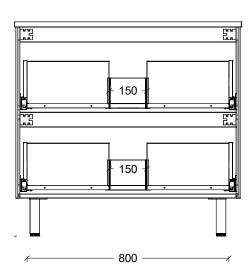

| Range | Hunter Plus Classic |
|-------|---------------------|
| Mount | On Legs             |
| Size  | 900mm               |
| SKU   | HUPC-VCO-900-C-X-L  |

## NOTES

E&OE.

| Revision | 01       |  |
|----------|----------|--|
| Date     | 29/08/24 |  |

DIMENSIONS SHOWN ARE IN MILLIMETERS, ARE NOMINAL ONLY AND SUBJECT TO CHANGE AT ANY TIME.

DO NOT SCALE DRAWINGS.
INSTALLER TO CONFIRM ALL DIMENSIONS ON-SITE PRIOR TO INSTALL.
SIZE VARIATION (+/- 3%) IS TO BE EXPECTED ON CERAMIC TOPS.