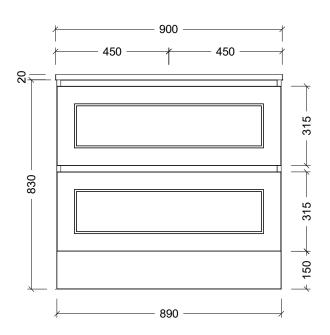

| Range | Hunter Plus Classic |
|-------|---------------------|
| Mount | Floor Standing      |
| Size  | 900mm               |
| SKU   | HUPC-VCO-900-C-X-F  |

## NOTES

| Revision | 01       |  |
|----------|----------|--|
| Date     | 26/08/24 |  |

DIMENSIONS SHOWN ARE IN MILLIMETERS, ARE NOMINAL ONLY AND SUBJECT TO CHANGE AT ANY TIME.

DO NOT SCALE DRAWINGS.
INSTALLER TO CONFIRM ALL DIMENSIONS ON-SITE PRIOR TO INSTALL.

SIZE VARIATION (+/- 3%) IS TO BE EXPECTED ON CERAMIC TOPS.

Copyright ©