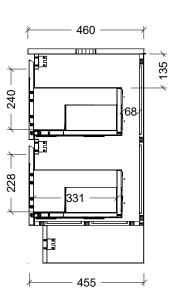

| Range | Hunter Plus Classic |
|-------|---------------------|
| Mount | Floor Standing      |
| Size  | 900mm               |
| SKU   | HUPC-VCO-900-C-X-F  |

## NOTES

| Revision | 01       |  |
|----------|----------|--|
| Date     | 26/08/24 |  |

DIMENSIONS SHOWN ARE IN MILLIMETERS, ARE NOMINAL ONLY AND SUBJECT TO CHANGE AT ANY TIME.

DO NOT SCALE DRAWINGS.
INSTALLER TO CONFIRM ALL DIMENSIONS ON-SITE PRIOR TO INSTALL.