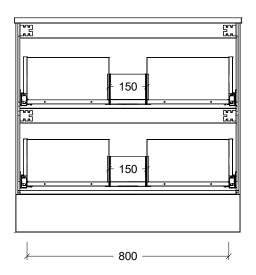

| Range | Hunter Plus Classic |
|-------|---------------------|
| Mount | Floor Standing      |
| Size  | 900mm               |
| SKU   | HUPC-VCO-900-C-X-F  |

## NOTES

| Revision | 01       |  |
|----------|----------|--|
| Date     | 26/08/24 |  |

DIMENSIONS SHOWN ARE IN MILLIMETERS, ARE NOMINAL ONLY AND SUBJECT TO CHANGE AT ANY TIME.

DO NOT SCALE DRAWINGS.
INSTALLER TO CONFIRM ALL DIMENSIONS ON-SITE PRIOR TO INSTALL.