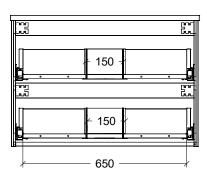

| Range | Hunter Plus Classic |
|-------|---------------------|
| Mount | Wall Hung           |
| Size  | 750mm               |
| SKU   | HUPC-VCO-750-C-X-W  |

## NOTES

| Revision | 01       |
|----------|----------|
| Date     | 26/08/24 |

DIMENSIONS SHOWN ARE IN MILLIMETERS, ARE NOMINAL ONLY AND SUBJECT TO CHANGE AT ANY TIME.

DO NOT SCALE DRAWINGS.
INSTALLER TO CONFIRM ALL DIMENSIONS ON-SITE PRIOR TO INSTALL.