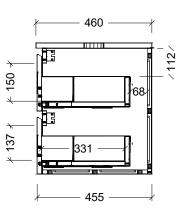

| Range | Hunter Plus Classic |
|-------|---------------------|
| Mount | Wall Hung           |
| Size  | 750mm               |
| SKU   | HUPC-VCO-750-C-X-W  |

## NOTES

| Revision | 01       |
|----------|----------|
| Date     | 26/08/24 |

DIMENSIONS SHOWN ARE IN MILLIMETERS, ARE NOMINAL ONLY AND SUBJECT TO CHANGE AT ANY TIME.

DO NOT SCALE DRAWINGS.
INSTALLER TO CONFIRM ALL DIMENSIONS ON-SITE PRIOR TO INSTALL.