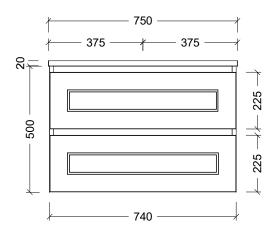

| Range | Hunter Plus Classic |
|-------|---------------------|
| Mount | Wall Hung           |
| Size  | 750mm               |
| SKU   | HUPC-VCO-750-C-X-W  |

## NOTES

| Revision | 01       |
|----------|----------|
| Date     | 26/08/24 |

DIMENSIONS SHOWN ARE IN MILLIMETERS, ARE NOMINAL ONLY AND SUBJECT TO CHANGE AT ANY TIME.

DO NOT SCALE DRAWINGS.
INSTALLER TO CONFIRM ALL DIMENSIONS ON-SITE PRIOR TO INSTALL.

SIZE VARIATION (+/- 3%) IS TO BE EXPECTED ON CERAMIC TOPS.

Copyright ©