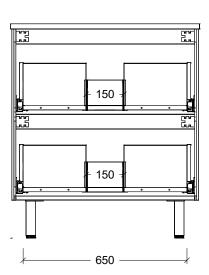

## NOTES

| Revision | 01       |  |
|----------|----------|--|
| Date     | 29/08/24 |  |

DIMENSIONS SHOWN ARE IN MILLIMETERS, ARE NOMINAL ONLY AND SUBJECT TO CHANGE AT ANY TIME.
DO NOT SCALE DRAWINGS.
INSTALLER TO CONFIRM ALL DIMENSIONS ON-SITE PRIOR TO INSTALL.

SIZE VARIATION (+/- 3%) IS TO BE EXPECTED ON CERAMIC TOPS. E&OE.

Copyright ⊚