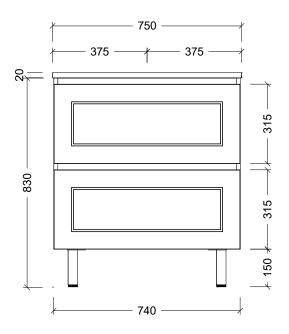

| Range | Hunter Plus Classic |
|-------|---------------------|
| Mount | On Legs             |
| Size  | 750mm               |
| SKU   | HUPC-VCO-750-C-X-L  |

## NOTES

| Revision | 01       |  |
|----------|----------|--|
| Date     | 29/08/24 |  |

DIMENSIONS SHOWN ARE IN MILLIMETERS, ARE NOMINAL ONLY AND SUBJECT TO CHANGE AT ANY TIME.
DO NOT SCALE DRAWINGS.
INSTALLER TO CONFIRM ALL DIMENSIONS ON-SITE PRIOR TO INSTALL.

SIZE VARIATION (+/- 3%) IS TO BE EXPECTED ON CERAMIC TOPS. E&OE.

Copyright ⊚