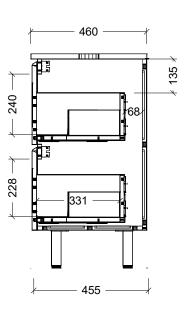

## NOTES

| Revision | 01       |  |
|----------|----------|--|
| Date     | 29/08/24 |  |

DIMENSIONS SHOWN ARE IN MILLIMETERS, ARE NOMINAL ONLY AND SUBJECT TO CHANGE AT ANY TIME.
DO NOT SCALE DRAWINGS.
INSTALLER TO CONFIRM ALL DIMENSIONS ON-SITE PRIOR TO INSTALL.

SIZE VARIATION (+/- 3%) IS TO BE EXPECTED ON CERAMIC TOPS. E&OE.

Copyright ⊚