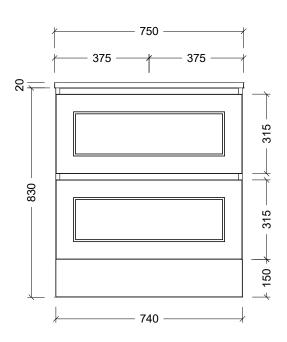

| Range | Hunter Plus Classic |
|-------|---------------------|
| Mount | Floor Standing      |
| Size  | 750mm               |
| SKU   | HUPC-VCO-750-C-X-F  |

## NOTES

E&OE.

| Revision | 01       |  |
|----------|----------|--|
| Date     | 26/08/24 |  |

DIMENSIONS SHOWN ARE IN MILLIMETERS, ARE NOMINAL ONLY AND SUBJECT TO CHANGE AT ANY TIME.

DO NOT SCALE DRAWINGS.
INSTALLER TO CONFIRM ALL DIMENSIONS ON-SITE PRIOR TO INSTALL.
SIZE VARIATION (+/- 3%) IS TO BE EXPECTED ON CERAMIC TOPS.