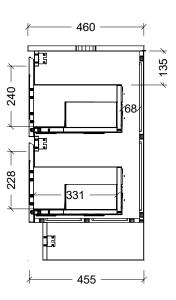

## NOTES

E&OE.

| Revision | 01       |  |
|----------|----------|--|
| Date     | 26/08/24 |  |

DIMENSIONS SHOWN ARE IN MILLIMETERS, ARE NOMINAL ONLY AND SUBJECT TO CHANGE AT ANY TIME.

DO NOT SCALE DRAWINGS.
INSTALLER TO CONFIRM ALL DIMENSIONS ON-SITE PRIOR TO INSTALL.
SIZE VARIATION (+/- 3%) IS TO BE EXPECTED ON CERAMIC TOPS.