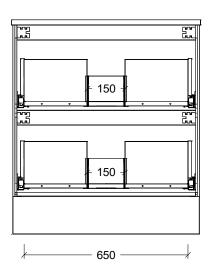

## NOTES

E&OE.

| Revision | 01       |  |
|----------|----------|--|
| Date     | 26/08/24 |  |

DIMENSIONS SHOWN ARE IN MILLIMETERS, ARE NOMINAL ONLY AND SUBJECT TO CHANGE AT ANY TIME.

DO NOT SCALE DRAWINGS.
INSTALLER TO CONFIRM ALL DIMENSIONS ON-SITE PRIOR TO INSTALL.
SIZE VARIATION (+/- 3%) IS TO BE EXPECTED ON CERAMIC TOPS.