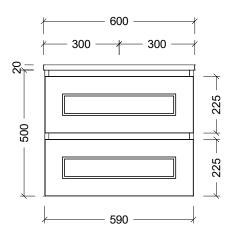

| Range | Hunter Plus Classic |
|-------|---------------------|
| Mount | Wall Hung           |
| Size  | 600mm               |
| SKU   | HUPC-VCO-600-C-X-W  |

## NOTES

E&OE.

| Revision | 01       |
|----------|----------|
| Date     | 26/08/24 |

DIMENSIONS SHOWN ARE IN MILLIMETERS, ARE NOMINAL ONLY AND SUBJECT TO CHANGE AT ANY TIME.

DO NOT SCALE DRAWINGS.
INSTALLER TO CONFIRM ALL DIMENSIONS ON-SITE PRIOR TO INSTALL.
SIZE VARIATION (+/- 3%) IS TO BE EXPECTED ON CERAMIC TOPS.