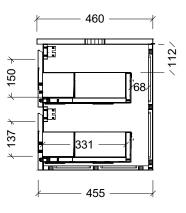

## NOTES

E&OE.

| Revision | 01       |
|----------|----------|
| Date     | 26/08/24 |

DIMENSIONS SHOWN ARE IN MILLIMETERS, ARE NOMINAL ONLY AND SUBJECT TO CHANGE AT ANY TIME.

DO NOT SCALE DRAWINGS.
INSTALLER TO CONFIRM ALL DIMENSIONS ON-SITE PRIOR TO INSTALL.
SIZE VARIATION (+/- 3%) IS TO BE EXPECTED ON CERAMIC TOPS.