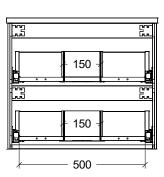

## NOTES

E&OE.

| Revision | 01       |
|----------|----------|
| Date     | 26/08/24 |

DIMENSIONS SHOWN ARE IN MILLIMETERS, ARE NOMINAL ONLY AND SUBJECT TO CHANGE AT ANY TIME.

DO NOT SCALE DRAWINGS.
INSTALLER TO CONFIRM ALL DIMENSIONS ON-SITE PRIOR TO INSTALL.
SIZE VARIATION (+/- 3%) IS TO BE EXPECTED ON CERAMIC TOPS.