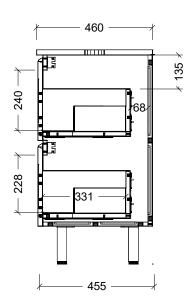

## NOTES

| Revision | 01       |
|----------|----------|
| Date     | 29/08/24 |

DIMENSIONS SHOWN ARE IN MILLIMETERS, ARE NOMINAL ONLY AND SUBJECT TO CHANGE AT ANY TIME.
DO NOT SCALE DRAWINGS.
INSTALLER TO CONFIRM ALL DIMENSIONS ON-SITE PRIOR TO INSTALL.

SIZE VARIATION (+/- 3%) IS TO BE EXPECTED ON CERAMIC TOPS. E&OE.

Copyright ©