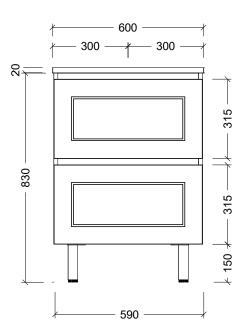

| Range | Hunter Plus Classic |
|-------|---------------------|
| Mount | On Legs             |
| Size  | 600mm               |
| SKU   | HUPC-VCO-600-C-X-L  |

## NOTES

| Revision | 01       |
|----------|----------|
| Date     | 29/08/24 |

DIMENSIONS SHOWN ARE IN MILLIMETERS, ARE NOMINAL ONLY AND SUBJECT TO CHANGE AT ANY TIME.
DO NOT SCALE DRAWINGS.
INSTALLER TO CONFIRM ALL DIMENSIONS ON-SITE PRIOR TO INSTALL.

SIZE VARIATION (+/- 3%) IS TO BE EXPECTED ON CERAMIC TOPS. E&OE.

Copyright ©