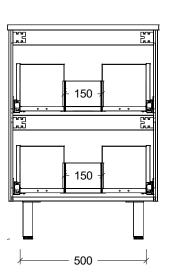

## NOTES

| Revision | 01       |
|----------|----------|
| Date     | 29/08/24 |

DIMENSIONS SHOWN ARE IN MILLIMETERS, ARE NOMINAL ONLY AND SUBJECT TO CHANGE AT ANY TIME.
DO NOT SCALE DRAWINGS.
INSTALLER TO CONFIRM ALL DIMENSIONS ON-SITE PRIOR TO INSTALL.

SIZE VARIATION (+/- 3%) IS TO BE EXPECTED ON CERAMIC TOPS. E&OE.

Copyright ©