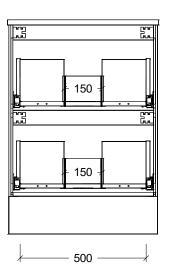

| Range | Hunter Plus Classic |
|-------|---------------------|
| Mount | Floor Standing      |
| Size  | 600mm               |
| SKU   | HUPC-VCO-600-C-X-F  |

## NOTES

| Revision | 01       |  |
|----------|----------|--|
| Date     | 26/08/24 |  |

DIMENSIONS SHOWN ARE IN MILLIMETERS, ARE NOMINAL ONLY AND SUBJECT TO CHANGE AT ANY TIME.

DO NOT SCALE DRAWINGS.
INSTALLER TO CONFIRM ALL DIMENSIONS ON-SITE PRIOR TO INSTALL.
SIZE VARIATION (+/- 3%) IS TO RE

SIZE VARIATION (+/- 3%) IS TO BE EXPECTED ON CERAMIC TOPS. E&OE.

Copyright ©