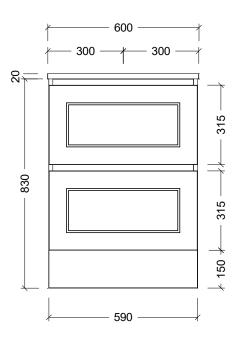

| Range | Hunter Plus Classic |
|-------|---------------------|
| Mount | Floor Standing      |
| Size  | 600mm               |
| SKU   | HUPC-VCO-600-C-X-F  |

## NOTES

| Revision | 01       |  |
|----------|----------|--|
| Date     | 26/08/24 |  |

DIMENSIONS SHOWN ARE IN MILLIMETERS, ARE NOMINAL ONLY AND SUBJECT TO CHANGE AT ANY TIME.

DO NOT SCALE DRAWINGS.
INSTALLER TO CONFIRM ALL DIMENSIONS ON-SITE PRIOR TO INSTALL.
SIZE VARIATION (+/- 3%) IS TO RE

SIZE VARIATION (+/- 3%) IS TO BE EXPECTED ON CERAMIC TOPS. E&OE.

Copyright ©