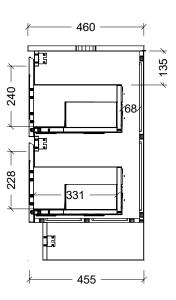

| Range | Hunter Plus Classic |
|-------|---------------------|
| Mount | Floor Standing      |
| Size  | 600mm               |
| SKU   | HUPC-VCO-600-C-X-F  |

## NOTES

| Revision | 01       |  |
|----------|----------|--|
| Date     | 26/08/24 |  |

DIMENSIONS SHOWN ARE IN MILLIMETERS, ARE NOMINAL ONLY AND SUBJECT TO CHANGE AT ANY TIME.

DO NOT SCALE DRAWINGS.
INSTALLER TO CONFIRM ALL DIMENSIONS ON-SITE PRIOR TO INSTALL.
SIZE VARIATION (+/- 3%) IS TO RE

SIZE VARIATION (+/- 3%) IS TO BE EXPECTED ON CERAMIC TOPS. E&OE.

Copyright ©