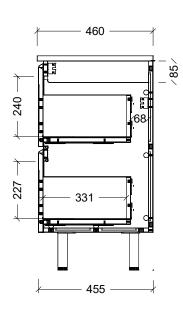

| Range | Hunter Plus Classic |
|-------|---------------------|
| Mount | On Legs             |
| Size  | 1800mm              |
| SKU   | HUPC-VCO-1800-D-X-L |