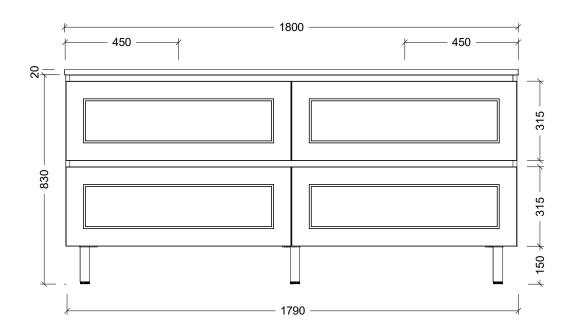

| Range | Hunter Plus Classic |
|-------|---------------------|
| Mount | On Legs             |
| Size  | 1800mm              |
| SKU   | HUPC-VCO-1800-D-X-L |