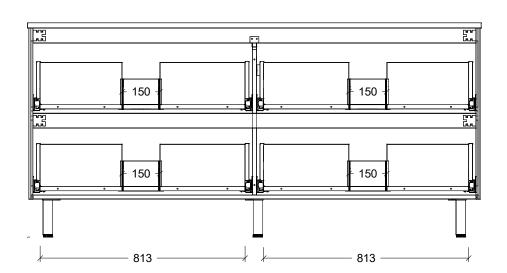

| Range | Hunter Plus Classic |
|-------|---------------------|
| Mount | On Legs             |
| Size  | 1800mm              |
| SKU   | HUPC-VCO-1800-D-X-L |