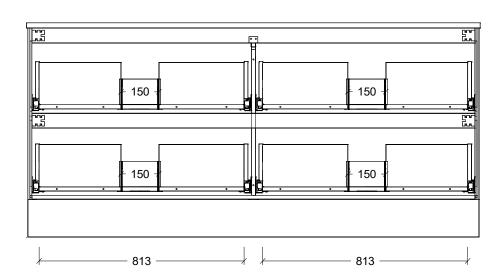

## NOTES

| Revision                | 01       |  |
|-------------------------|----------|--|
| Date                    | 26/08/24 |  |
| DIMENSIONS SHOWN ARE IN |          |  |

MILLIMETERS, ARE NOMINAL ONLY AND SUBJECT TO CHANGE AT ANY TIME.
DO NOT SCALE DRAWINGS.
INSTALLER TO CONFIRM ALL DIMENSIONS ON-SITE PRIOR TO INSTALL.
SIZE VARIATION (+/- 3%) IS TO BE EXPECTED ON CERAMIC TOPS.
E&OE.