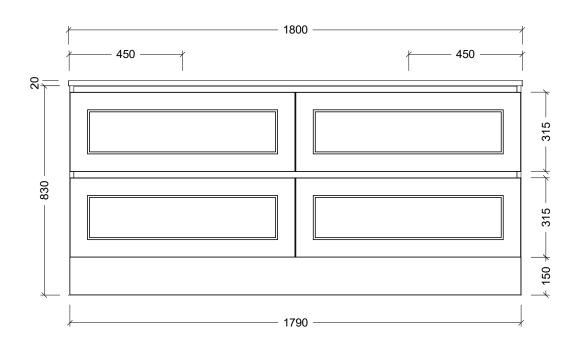

| Range | Hunter Plus Classic |
|-------|---------------------|
| Mount | Floor Standing      |
| Size  | 1800mm              |
| SKU   | HUPC-VCO-1800-D-X-F |

## NOTES

| Revision                | 01       |  |
|-------------------------|----------|--|
| Date                    | 26/08/24 |  |
| DIMENSIONS SHOWN ARE IN |          |  |

MILLIMETERS, ARE NOMINAL ONLY AND SUBJECT TO CHANGE AT ANY TIME.
DO NOT SCALE DRAWINGS.
INSTALLER TO CONFIRM ALL DIMENSIONS ON-SITE PRIOR TO INSTALL.
SIZE VARIATION (+/- 3%) IS TO BE EXPECTED ON CERAMIC TOPS.
E&OE.