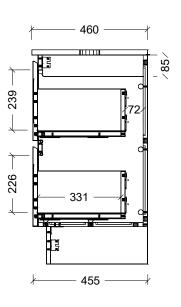

## NOTES

| Revision                | 01       |  |
|-------------------------|----------|--|
| Date                    | 26/08/24 |  |
| DIMENSIONS SHOWN ARE IN |          |  |

MILLIMETERS, ARE NOMINAL ONLY AND SUBJECT TO CHANGE AT ANY TIME.
DO NOT SCALE DRAWINGS.
INSTALLER TO CONFIRM ALL DIMENSIONS ON-SITE PRIOR TO INSTALL.
SIZE VARIATION (+/- 3%) IS TO BE EXPECTED ON CERAMIC TOPS.
E&OE.