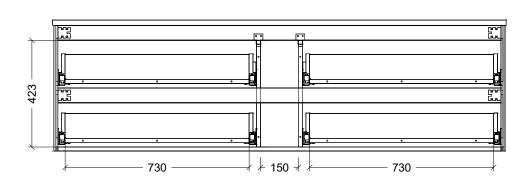

| Range | Hunter Plus Classic |
|-------|---------------------|
| Mount | Wall Hung           |
| Size  | 1800mm              |
| SKU   | HUPC-VCO-1800-C-X-W |

## NOTES

| Revision | 01       |  |
|----------|----------|--|
| Date     | 26/08/24 |  |

DIMENSIONS SHOWN ARE IN MILLIMETERS, ARE NOMINAL ONLY AND SUBJECT TO CHANGE AT ANY TIME.

DO NOT SCALE DRAWINGS.
INSTALLER TO CONFIRM ALL DIMENSIONS ON-SITE PRIOR TO INSTALL.