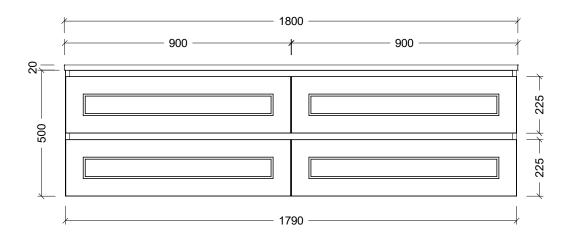

| Range | Hunter Plus Classic |
|-------|---------------------|
| Mount | Wall Hung           |
| Size  | 1800mm              |
| SKU   | HUPC-VCO-1800-C-X-W |

## NOTES

| Revision | 01       |  |
|----------|----------|--|
| Date     | 26/08/24 |  |

DIMENSIONS SHOWN ARE IN MILLIMETERS, ARE NOMINAL ONLY AND SUBJECT TO CHANGE AT ANY TIME.

DO NOT SCALE DRAWINGS.
INSTALLER TO CONFIRM ALL DIMENSIONS ON-SITE PRIOR TO INSTALL.

SIZE VARIATION (+/- 3%) IS TO BE EXPECTED ON CERAMIC TOPS.

Copyright ©