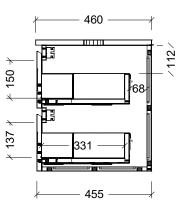

| Range | Hunter Plus Classic |
|-------|---------------------|
| Mount | Wall Hung           |
| Size  | 1800mm              |
| SKU   | HUPC-VCO-1800-C-X-W |

## NOTES

| Revision | 01       |  |
|----------|----------|--|
| Date     | 26/08/24 |  |

DIMENSIONS SHOWN ARE IN MILLIMETERS, ARE NOMINAL ONLY AND SUBJECT TO CHANGE AT ANY TIME.

DO NOT SCALE DRAWINGS.
INSTALLER TO CONFIRM ALL DIMENSIONS ON-SITE PRIOR TO INSTALL.