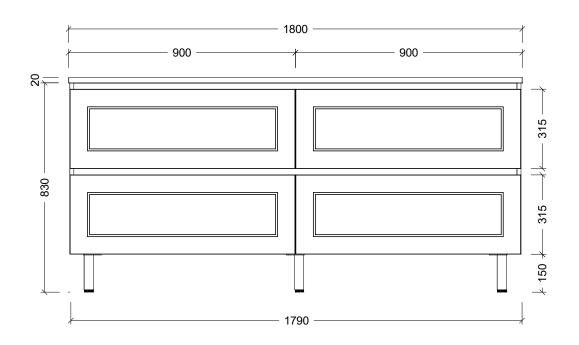

| Range | Hunter Plus Classic |
|-------|---------------------|
| Mount | On Legs             |
| Size  | 1800mm              |
| SKU   | HUPC-VCO-1800-C-X-L |

## NOTES

| Revision  | 01             |  |
|-----------|----------------|--|
| Date      | 29/08/24       |  |
| DIMENSION | S SHOWN ARE IN |  |

MILLIMETERS, ARE NOMINAL ONLY AND SUBJECT TO CHANGE AT ANY TIME.
DO NOT SCALE DRAWINGS.
INSTALLER TO CONFIRM ALL
DIMENSIONS ON-SITE PRIOR TO
INSTALL.
SIZE VARIATION (+/- 3%) IS TO BE
EXPECTED ON CERAMIC TOPS.
E&OE.