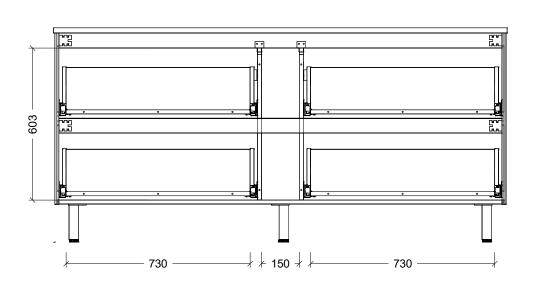

| Range | Hunter Plus Classic |
|-------|---------------------|
| Mount | On Legs             |
| Size  | 1800mm              |
| SKU   | HUPC-VCO-1800-C-X-L |

## NOTES

| Revision  | 01             |  |
|-----------|----------------|--|
| Date      | 29/08/24       |  |
| DIMENSION | S SHOWN ARE IN |  |

MILLIMETERS, ARE NOMINAL ONLY AND SUBJECT TO CHANGE AT ANY TIME.
DO NOT SCALE DRAWINGS.
INSTALLER TO CONFIRM ALL
DIMENSIONS ON-SITE PRIOR TO
INSTALL.
SIZE VARIATION (+/- 3%) IS TO BE
EXPECTED ON CERAMIC TOPS.
E&OE.