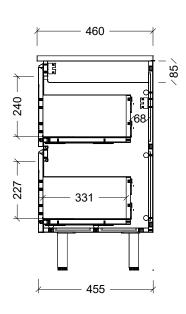

| Range | Hunter Plus Classic |
|-------|---------------------|
| Mount | On Legs             |
| Size  | 1800mm              |
| SKU   | HUPC-VCO-1800-C-X-L |

## NOTES

| Revision  | 01             |  |
|-----------|----------------|--|
| Date      | 29/08/24       |  |
| DIMENSION | S SHOWN ARE IN |  |

MILLIMETERS, ARE NOMINAL ONLY AND SUBJECT TO CHANGE AT ANY TIME.
DO NOT SCALE DRAWINGS.
INSTALLER TO CONFIRM ALL
DIMENSIONS ON-SITE PRIOR TO
INSTALL.
SIZE VARIATION (+/- 3%) IS TO BE
EXPECTED ON CERAMIC TOPS.
E&OE.