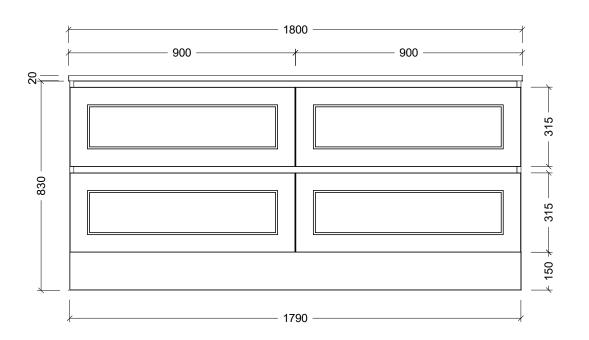

| Range | Hunter Plus Classic |
|-------|---------------------|
| Mount | Floor Standing      |
| Size  | 1800mm              |
| SKU   | HUPC-VCO-1800-C-X-F |

## NOTES

| Revision | 01                                      |
|----------|-----------------------------------------|
| Date     | 26/08/24                                |
|          | NS SHOWN ARE IN<br>RS, ARE NOMINAL ONLY |

AND SUBJECT TO CHANGE AT ANY TIME.
DO NOT SCALE DRAWINGS.
INSTALLER TO CONFIRM ALL
DIMENSIONS ON-SITE PRIOR TO
INSTALL.
SIZE VARIATION (+/- 3%) IS TO BE
EXPECTED ON CERAMIC TOPS.
E&OE.

Copyright ©