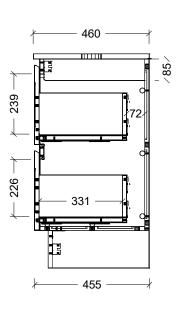

| Range | Hunter Plus Classic |
|-------|---------------------|
| Mount | Floor Standing      |
| Size  | 1800mm              |
| SKU   | HUPC-VCO-1800-C-X-F |

## NOTES

| Revision | 01                                      |
|----------|-----------------------------------------|
| Date     | 26/08/24                                |
|          | NS SHOWN ARE IN<br>RS, ARE NOMINAL ONLY |

AND SUBJECT TO CHANGE AT ANY TIME.
DO NOT SCALE DRAWINGS.
INSTALLER TO CONFIRM ALL
DIMENSIONS ON-SITE PRIOR TO
INSTALL.
SIZE VARIATION (+/- 3%) IS TO BE
EXPECTED ON CERAMIC TOPS.
E&OE.

Copyright ©