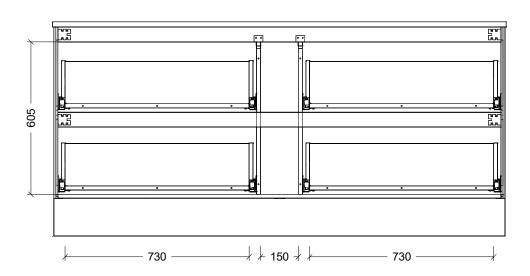

| Range | Hunter Plus Classic |
|-------|---------------------|
| Mount | Floor Standing      |
| Size  | 1800mm              |
| SKU   | HUPC-VCO-1800-C-X-F |

## NOTES

| Revision | 01                                      |
|----------|-----------------------------------------|
| Date     | 26/08/24                                |
|          | NS SHOWN ARE IN<br>RS, ARE NOMINAL ONLY |

AND SUBJECT TO CHANGE AT ANY TIME.
DO NOT SCALE DRAWINGS.
INSTALLER TO CONFIRM ALL
DIMENSIONS ON-SITE PRIOR TO
INSTALL.
SIZE VARIATION (+/- 3%) IS TO BE
EXPECTED ON CERAMIC TOPS.
E&OE.

Copyright ©