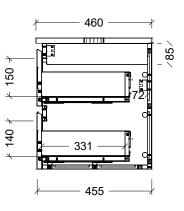

## NOTES

| Revision | 01       |  |
|----------|----------|--|
| Date     | 26/08/24 |  |

DIMENSIONS SHOWN ARE IN MILLIMETERS, ARE NOMINAL ONLY AND SUBJECT TO CHANGE AT ANY TIME.

DO NOT SCALE DRAWINGS.
INSTALLER TO CONFIRM ALL DIMENSIONS ON-SITE PRIOR TO INSTALL.

SIZE VARIATION (+/- 3%) IS TO BE

SIZE VARIATION (+/- 3%) IS TO BE EXPECTED ON CERAMIC TOPS. E&OE.

Copyright ©