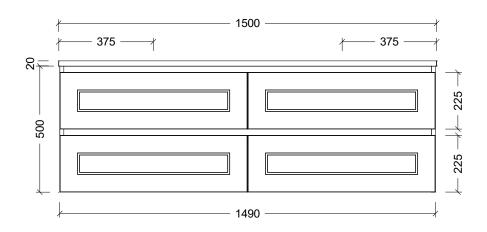

| Range | Hunter Plus Classic |
|-------|---------------------|
| Mount | Wall Hung           |
| Size  | 1500mm              |
| SKU   | HUPC-VCO-1500-D-X-W |

## NOTES

| Revision | 01       |  |
|----------|----------|--|
| Date     | 26/08/24 |  |

DIMENSIONS SHOWN ARE IN MILLIMETERS, ARE NOMINAL ONLY AND SUBJECT TO CHANGE AT ANY TIME.

DO NOT SCALE DRAWINGS.
INSTALLER TO CONFIRM ALL DIMENSIONS ON-SITE PRIOR TO INSTALL.

SIZE VARIATION (+/- 3%) IS TO BE

SIZE VARIATION (+/- 3%) IS TO BE EXPECTED ON CERAMIC TOPS. E&OE.

Copyright ©