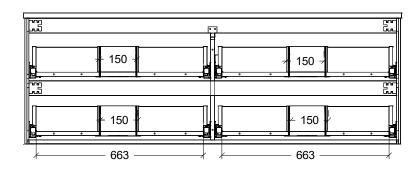

## NOTES

| Revision | 01       |  |
|----------|----------|--|
| Date     | 26/08/24 |  |

DIMENSIONS SHOWN ARE IN MILLIMETERS, ARE NOMINAL ONLY AND SUBJECT TO CHANGE AT ANY TIME.

DO NOT SCALE DRAWINGS.
INSTALLER TO CONFIRM ALL DIMENSIONS ON-SITE PRIOR TO INSTALL.

SIZE VARIATION (+/- 3%) IS TO BE

SIZE VARIATION (+/- 3%) IS TO BE EXPECTED ON CERAMIC TOPS. E&OE.

Copyright ©