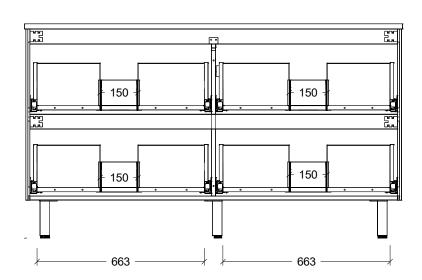

## NOTES

| Revision | 01       |  |
|----------|----------|--|
| Date     | 29/08/24 |  |

DIMENSIONS SHOWN ARE IN
MILLIMETERS, ARE NOMINAL ONLY
AND SUBJECT TO CHANGE AT ANY
TIME.
DO NOT SCALE DRAWINGS.
INSTALLER TO CONFIRM ALL
DIMENSIONS ON-SITE PRIOR TO
INSTALL.

SIZE VARIATION (+/- 3%) IS TO BE EXPECTED ON CERAMIC TOPS. E&OE.

Copyright ©