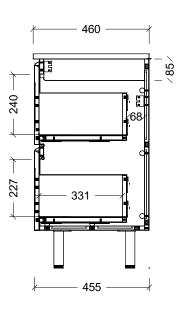

## NOTES

| Revision | 01       |  |
|----------|----------|--|
| Date     | 29/08/24 |  |

DIMENSIONS SHOWN ARE IN
MILLIMETERS, ARE NOMINAL ONLY
AND SUBJECT TO CHANGE AT ANY
TIME.
DO NOT SCALE DRAWINGS.
INSTALLER TO CONFIRM ALL
DIMENSIONS ON-SITE PRIOR TO
INSTALL.

SIZE VARIATION (+/- 3%) IS TO BE EXPECTED ON CERAMIC TOPS. E&OE.

Copyright ©