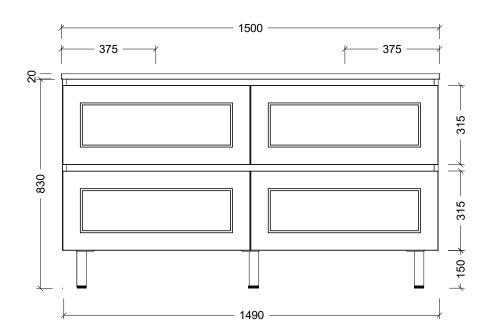

| Range | Hunter Plus Classic |
|-------|---------------------|
| Mount | On Legs             |
| Size  | 1500mm              |
| SKU   | HUPC-VCO-1500-D-X-L |

## NOTES

| Revision | 01       |  |
|----------|----------|--|
| Date     | 29/08/24 |  |

DIMENSIONS SHOWN ARE IN
MILLIMETERS, ARE NOMINAL ONLY
AND SUBJECT TO CHANGE AT ANY
TIME.
DO NOT SCALE DRAWINGS.
INSTALLER TO CONFIRM ALL
DIMENSIONS ON-SITE PRIOR TO
INSTALL.

SIZE VARIATION (+/- 3%) IS TO BE EXPECTED ON CERAMIC TOPS. E&OE.

Copyright ©