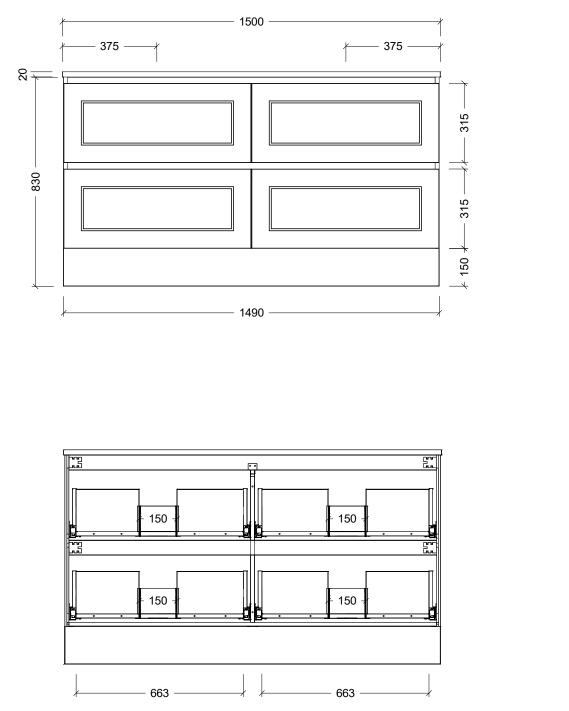

| T                                                                                                                                                                                                                                                                            |                              |
|------------------------------------------------------------------------------------------------------------------------------------------------------------------------------------------------------------------------------------------------------------------------------|------------------------------|
| Range                                                                                                                                                                                                                                                                        | Hunter Plus Classic          |
| Mount                                                                                                                                                                                                                                                                        | Floor Standing               |
| Size                                                                                                                                                                                                                                                                         | 1500mm                       |
| SKU                                                                                                                                                                                                                                                                          | HUPC-VCO-1500-D-X-F          |
| TOP DETAILS                                                                                                                                                                                                                                                                  |                              |
|                                                                                                                                                                                                                                                                              | Alpha Top                    |
| Available Tops                                                                                                                                                                                                                                                               | Regal Top<br>Silksurface Top |
| NOTES                                                                                                                                                                                                                                                                        |                              |
| Revision                                                                                                                                                                                                                                                                     | 01                           |
| Date                                                                                                                                                                                                                                                                         | 26/08/24                     |
| DIMENSIONS SHOWN ARE IN<br>MILLIMETERS, ARE NOMINAL ONLY<br>AND SUBJECT TO CHANGE AT ANY<br>TIME.<br>DO NOT SCALE DRAWINGS.<br>INSTALLER TO CONFIRM ALL<br>DIMENSIONS ON-SITE PRIOR TO<br>INSTALL.<br>SIZE VARIATION (+/- 3%) IS TO BE<br>EXPECTED ON CERAMIC TOPS.<br>E&OE. |                              |
| Copyright ©                                                                                                                                                                                                                                                                  |                              |
| Timberline                                                                                                                                                                                                                                                                   |                              |