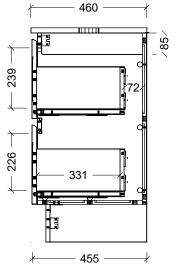

| T                                                                                                                                                                                                                                                                            |                              |
|------------------------------------------------------------------------------------------------------------------------------------------------------------------------------------------------------------------------------------------------------------------------------|------------------------------|
| Range                                                                                                                                                                                                                                                                        | Hunter Plus Classic          |
| Mount                                                                                                                                                                                                                                                                        | Floor Standing               |
| Size                                                                                                                                                                                                                                                                         | 1500mm                       |
| SKU                                                                                                                                                                                                                                                                          | HUPC-VCO-1500-D-X-F          |
| TOP DETAILS                                                                                                                                                                                                                                                                  |                              |
|                                                                                                                                                                                                                                                                              | Alpha Top                    |
| Available Tops                                                                                                                                                                                                                                                               | Regal Top<br>Silksurface Top |
| NOTES                                                                                                                                                                                                                                                                        |                              |
| Revision                                                                                                                                                                                                                                                                     | 01                           |
| Date                                                                                                                                                                                                                                                                         | 26/08/24                     |
| DIMENSIONS SHOWN ARE IN<br>MILLIMETERS, ARE NOMINAL ONLY<br>AND SUBJECT TO CHANGE AT ANY<br>TIME.<br>DO NOT SCALE DRAWINGS.<br>INSTALLER TO CONFIRM ALL<br>DIMENSIONS ON-SITE PRIOR TO<br>INSTALL.<br>SIZE VARIATION (+/- 3%) IS TO BE<br>EXPECTED ON CERAMIC TOPS.<br>E&OE. |                              |
| Copyright ©                                                                                                                                                                                                                                                                  |                              |
| Timberline                                                                                                                                                                                                                                                                   |                              |