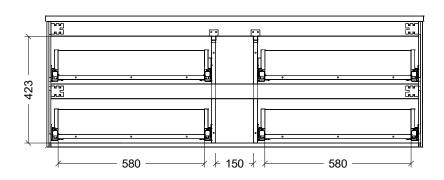

## NOTES

| Revision | 01       |  |
|----------|----------|--|
| Date     | 26/08/24 |  |

DIMENSIONS SHOWN ARE IN MILLIMETERS, ARE NOMINAL ONLY AND SUBJECT TO CHANGE AT ANY TIME.

DO NOT SCALE DRAWINGS.
INSTALLER TO CONFIRM ALL DIMENSIONS ON-SITE PRIOR TO INSTALL.

SIZE VARIATION (+/- 3%) IS TO BE EXPECTED ON CERAMIC TOPS.

Copyright ©