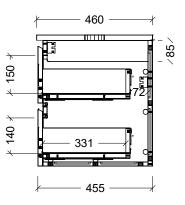

## NOTES

| Revision | 01       |  |
|----------|----------|--|
| Date     | 26/08/24 |  |

DIMENSIONS SHOWN ARE IN MILLIMETERS, ARE NOMINAL ONLY AND SUBJECT TO CHANGE AT ANY TIME.

DO NOT SCALE DRAWINGS.
INSTALLER TO CONFIRM ALL DIMENSIONS ON-SITE PRIOR TO INSTALL.

SIZE VARIATION (+/- 3%) IS TO BE EXPECTED ON CERAMIC TOPS.

Copyright ©