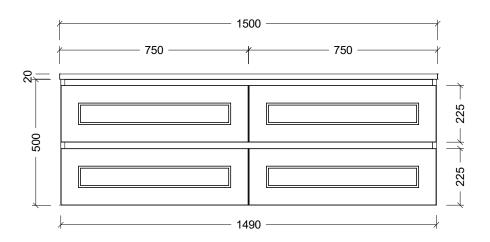

| Range | Hunter Plus Classic |
|-------|---------------------|
| Mount | Wall Hung           |
| Size  | 1500mm              |
| SKU   | HUPC-VCO-1500-C-X-W |

## NOTES

| Revision | 01       |  |
|----------|----------|--|
| Date     | 26/08/24 |  |

DIMENSIONS SHOWN ARE IN MILLIMETERS, ARE NOMINAL ONLY AND SUBJECT TO CHANGE AT ANY TIME.

DO NOT SCALE DRAWINGS.
INSTALLER TO CONFIRM ALL DIMENSIONS ON-SITE PRIOR TO INSTALL.

SIZE VARIATION (+/- 3%) IS TO BE EXPECTED ON CERAMIC TOPS.

Copyright ©