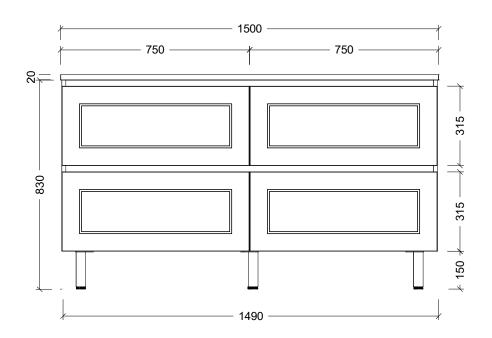

| Range | Hunter Plus Classic |
|-------|---------------------|
| Mount | On Legs             |
| Size  | 1500mm              |
| SKU   | HUPC-VCO-1500-C-X-L |

## NOTES

| Revision | 01       |
|----------|----------|
| Date     | 29/08/24 |

DIMENSIONS SHOWN ARE IN MILLIMETERS, ARE NOMINAL ONLY AND SUBJECT TO CHANGE AT ANY TIME. DO NOT SCALE DRAWINGS.
INSTALLER TO CONFIRM ALL
DIMENSIONS ON-SITE PRIOR TO INSTALL.

SIZE VARIATION (+/- 3%) IS TO BE EXPECTED ON CERAMIC TOPS. E&OE.

Copyright ©