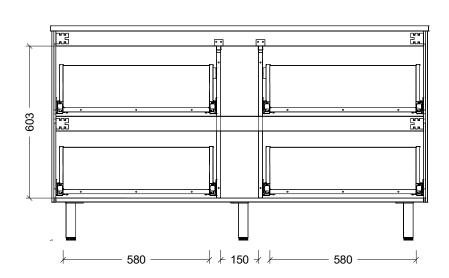

## NOTES

| Revision | 01       |
|----------|----------|
| Date     | 29/08/24 |

DIMENSIONS SHOWN ARE IN MILLIMETERS, ARE NOMINAL ONLY AND SUBJECT TO CHANGE AT ANY TIME. DO NOT SCALE DRAWINGS.
INSTALLER TO CONFIRM ALL
DIMENSIONS ON-SITE PRIOR TO INSTALL.

SIZE VARIATION (+/- 3%) IS TO BE EXPECTED ON CERAMIC TOPS. E&OE.

Copyright ©