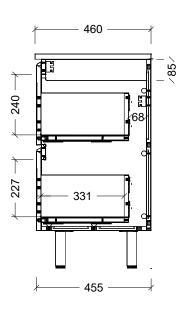

## NOTES

| Revision | 01       |
|----------|----------|
| Date     | 29/08/24 |

DIMENSIONS SHOWN ARE IN MILLIMETERS, ARE NOMINAL ONLY AND SUBJECT TO CHANGE AT ANY TIME. DO NOT SCALE DRAWINGS.
INSTALLER TO CONFIRM ALL
DIMENSIONS ON-SITE PRIOR TO INSTALL.

SIZE VARIATION (+/- 3%) IS TO BE EXPECTED ON CERAMIC TOPS. E&OE.

Copyright ©