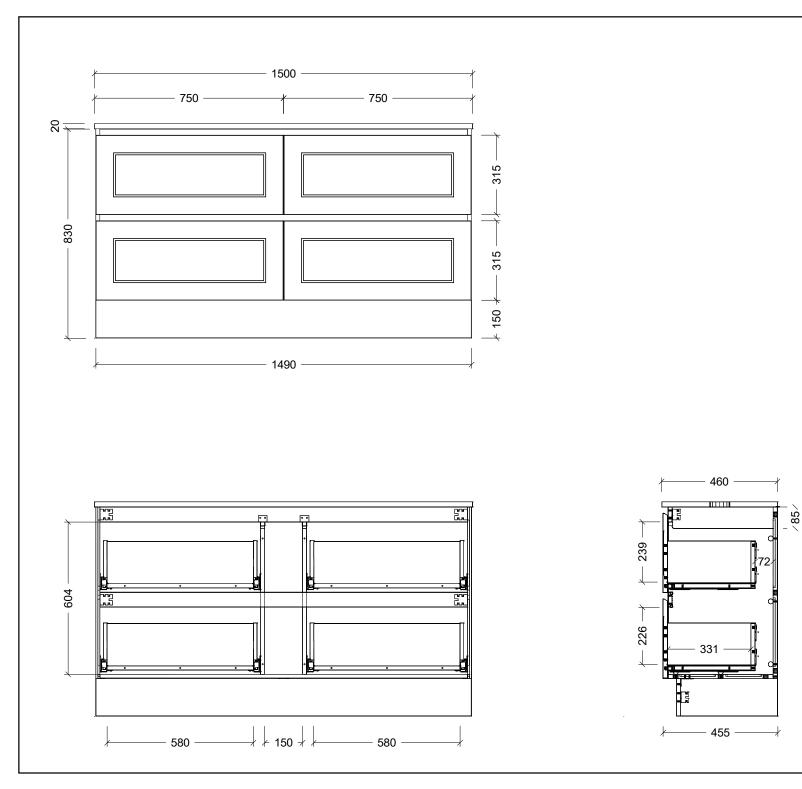

|                                                                                                                                               | T                   |
|-----------------------------------------------------------------------------------------------------------------------------------------------|---------------------|
| Range                                                                                                                                         | Hunter Plus Classic |
| Mount                                                                                                                                         | Floor Standing      |
| Size                                                                                                                                          | 1500mm              |
| SKU                                                                                                                                           | HUPC-VCO-1500-C-X-F |
| TOP DETAIL                                                                                                                                    | Alpha Top           |
| Available Tops                                                                                                                                | Regal Top           |
|                                                                                                                                               | Silksurface Top     |
| NOTES                                                                                                                                         |                     |
| Revision                                                                                                                                      | 01                  |
| Date                                                                                                                                          | 26/08/24            |
| DIMENSIONS SHOWN ARE IN<br>MILLIMETERS, ARE NOMINAL ONLY<br>AND SUBJECT TO CHANGE AT ANY<br>TIME.<br>DO NOT SCALE DRAWINGS.                   |                     |
| INSTALLER TO CONFIRM ALL<br>DIMENSIONS ON-SITE PRIOR TO<br>INSTALL.<br>SIZE VARIATION (+/- 3%) IS TO BE<br>EXPECTED ON CERAMIC TOPS.<br>E&OE. |                     |
| Copyright ©                                                                                                                                   |                     |
| <b>Timberline</b>                                                                                                                             |                     |