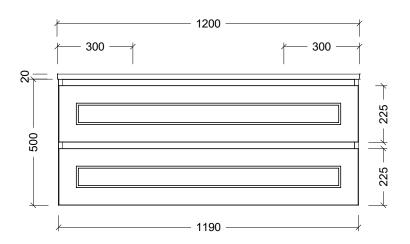

| Range | Hunter Plus Classic |
|-------|---------------------|
| Mount | Wall Hung           |
| Size  | 1200mm              |
| SKU   | HUPC-VCO-1200-D-X-W |

## NOTES

E&OE.

| Revision | 01       |  |
|----------|----------|--|
| Date     | 26/08/24 |  |

DIMENSIONS SHOWN ARE IN MILLIMETERS, ARE NOMINAL ONLY AND SUBJECT TO CHANGE AT ANY TIME.

DO NOT SCALE DRAWINGS.
INSTALLER TO CONFIRM ALL DIMENSIONS ON-SITE PRIOR TO INSTALL.
SIZE VARIATION (+/- 3%) IS TO BE EXPECTED ON CERAMIC TOPS.