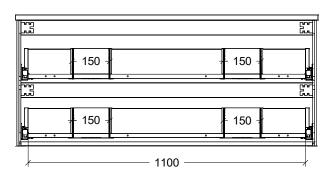

## NOTES

E&OE.

| Revision | 01       |  |
|----------|----------|--|
| Date     | 26/08/24 |  |

DIMENSIONS SHOWN ARE IN MILLIMETERS, ARE NOMINAL ONLY AND SUBJECT TO CHANGE AT ANY TIME.

DO NOT SCALE DRAWINGS.
INSTALLER TO CONFIRM ALL DIMENSIONS ON-SITE PRIOR TO INSTALL.
SIZE VARIATION (+/- 3%) IS TO BE EXPECTED ON CERAMIC TOPS.