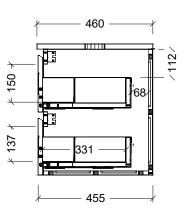

## NOTES

E&OE.

| Revision | 01       |  |
|----------|----------|--|
| Date     | 26/08/24 |  |

DIMENSIONS SHOWN ARE IN MILLIMETERS, ARE NOMINAL ONLY AND SUBJECT TO CHANGE AT ANY TIME.

DO NOT SCALE DRAWINGS.
INSTALLER TO CONFIRM ALL DIMENSIONS ON-SITE PRIOR TO INSTALL.
SIZE VARIATION (+/- 3%) IS TO BE EXPECTED ON CERAMIC TOPS.