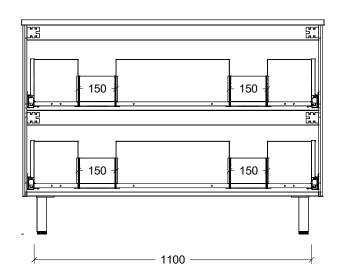

| Range | Hunter Plus Classic |
|-------|---------------------|
| Mount | On Legs             |
| Size  | 1200mm              |
| SKU   | HUPC-VCO-1200-D-X-L |