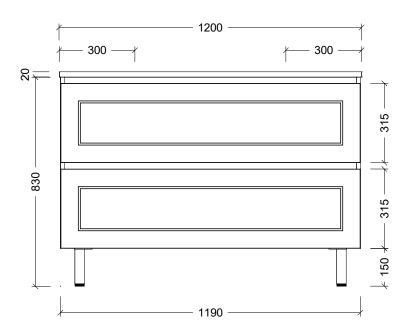

| Range | Hunter Plus Classic |
|-------|---------------------|
| Mount | On Legs             |
| Size  | 1200mm              |
| SKU   | HUPC-VCO-1200-D-X-L |