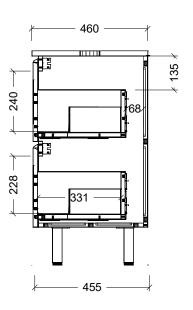

| Range | Hunter Plus Classic |
|-------|---------------------|
| Mount | On Legs             |
| Size  | 1200mm              |
| SKU   | HUPC-VCO-1200-D-X-L |