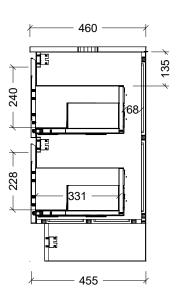

| Range | Hunter Plus Classic |
|-------|---------------------|
| Mount | Floor Standing      |
| Size  | 1200mm              |
| SKU   | HUPC-VCO-1200-D-X-F |

## **NOTES**

| Revision | 01       |  |
|----------|----------|--|
| Date     | 26/08/24 |  |

DIMENSIONS SHOWN ARE IN MILLIMETERS, ARE NOMINAL ONLY AND SUBJECT TO CHANGE AT ANY TIME.

DO NOT SCALE DRAWINGS.
INSTALLER TO CONFIRM ALL DIMENSIONS ON-SITE PRIOR TO INSTALL.
SIZE VARIATION (+/- 3%) IS TO BE EXPECTED ON CERAMIC TOPS.