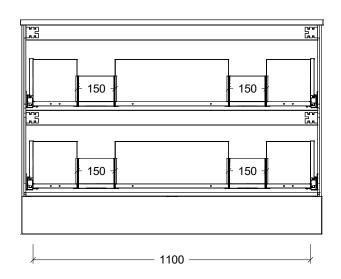

| Range | Hunter Plus Classic |
|-------|---------------------|
| Mount | Floor Standing      |
| Size  | 1200mm              |
| SKU   | HUPC-VCO-1200-D-X-F |

## **NOTES**

| Revision | 01       |  |
|----------|----------|--|
| Date     | 26/08/24 |  |

DIMENSIONS SHOWN ARE IN MILLIMETERS, ARE NOMINAL ONLY AND SUBJECT TO CHANGE AT ANY TIME.

DO NOT SCALE DRAWINGS.
INSTALLER TO CONFIRM ALL DIMENSIONS ON-SITE PRIOR TO INSTALL.
SIZE VARIATION (+/- 3%) IS TO BE EXPECTED ON CERAMIC TOPS.