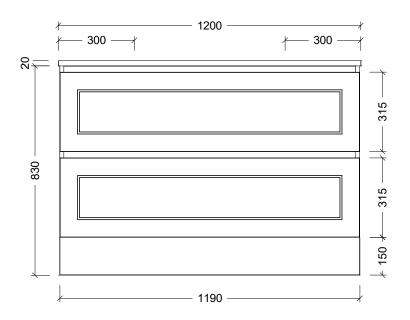

| Range | Hunter Plus Classic |
|-------|---------------------|
| Mount | Floor Standing      |
| Size  | 1200mm              |
| SKU   | HUPC-VCO-1200-D-X-F |

## **NOTES**

| Revision | 01       |  |
|----------|----------|--|
| Date     | 26/08/24 |  |

DIMENSIONS SHOWN ARE IN MILLIMETERS, ARE NOMINAL ONLY AND SUBJECT TO CHANGE AT ANY TIME.

DO NOT SCALE DRAWINGS.
INSTALLER TO CONFIRM ALL DIMENSIONS ON-SITE PRIOR TO INSTALL.
SIZE VARIATION (+/- 3%) IS TO BE EXPECTED ON CERAMIC TOPS.