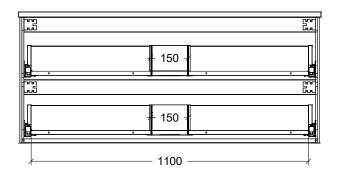

| T                                                                                                                                                                                                                                                                            |                     |
|------------------------------------------------------------------------------------------------------------------------------------------------------------------------------------------------------------------------------------------------------------------------------|---------------------|
| Range                                                                                                                                                                                                                                                                        | Hunter Plus Classic |
| Mount                                                                                                                                                                                                                                                                        | Wall Hung           |
| Size                                                                                                                                                                                                                                                                         | 1200mm              |
| SKU                                                                                                                                                                                                                                                                          | HUPC-VCO-1200-C-X-W |
| TOP DETAILS                                                                                                                                                                                                                                                                  |                     |
|                                                                                                                                                                                                                                                                              | Alpha Top           |
| Available Tops                                                                                                                                                                                                                                                               | Regal Top           |
|                                                                                                                                                                                                                                                                              | Silksurface Top     |
| NOTES                                                                                                                                                                                                                                                                        |                     |
| Revision                                                                                                                                                                                                                                                                     | 01                  |
| Date                                                                                                                                                                                                                                                                         | 26/08/24            |
| DIMENSIONS SHOWN ARE IN<br>MILLIMETERS, ARE NOMINAL ONLY<br>AND SUBJECT TO CHANGE AT ANY<br>TIME.<br>DO NOT SCALE DRAWINGS.<br>INSTALLER TO CONFIRM ALL<br>DIMENSIONS ON-SITE PRIOR TO<br>INSTALL.<br>SIZE VARIATION (+/- 3%) IS TO BE<br>EXPECTED ON CERAMIC TOPS.<br>E&OE. |                     |
| Copyright ©                                                                                                                                                                                                                                                                  |                     |
| Timberline                                                                                                                                                                                                                                                                   |                     |