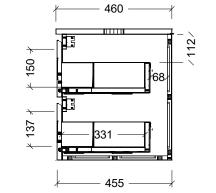

| T                                                                                                                                                                                                                                                                            |                     |
|------------------------------------------------------------------------------------------------------------------------------------------------------------------------------------------------------------------------------------------------------------------------------|---------------------|
| Range                                                                                                                                                                                                                                                                        | Hunter Plus Classic |
| Mount                                                                                                                                                                                                                                                                        | Wall Hung           |
| Size                                                                                                                                                                                                                                                                         | 1200mm              |
| SKU                                                                                                                                                                                                                                                                          | HUPC-VCO-1200-C-X-W |
| TOP DETAILS                                                                                                                                                                                                                                                                  |                     |
|                                                                                                                                                                                                                                                                              | Alpha Top           |
| Available Tops                                                                                                                                                                                                                                                               | Regal Top           |
|                                                                                                                                                                                                                                                                              | Silksurface Top     |
| NOTES                                                                                                                                                                                                                                                                        |                     |
| Revision                                                                                                                                                                                                                                                                     | 01                  |
| Date                                                                                                                                                                                                                                                                         | 26/08/24            |
| DIMENSIONS SHOWN ARE IN<br>MILLIMETERS, ARE NOMINAL ONLY<br>AND SUBJECT TO CHANGE AT ANY<br>TIME.<br>DO NOT SCALE DRAWINGS.<br>INSTALLER TO CONFIRM ALL<br>DIMENSIONS ON-SITE PRIOR TO<br>INSTALL.<br>SIZE VARIATION (+/- 3%) IS TO BE<br>EXPECTED ON CERAMIC TOPS.<br>E&OE. |                     |
| Copyright ©                                                                                                                                                                                                                                                                  |                     |
| Timberline                                                                                                                                                                                                                                                                   |                     |