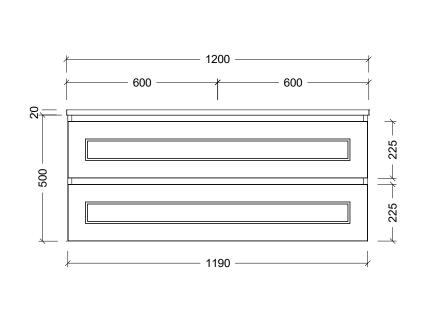

| T                                                                                                                                                                                                                                                                            |                     |
|------------------------------------------------------------------------------------------------------------------------------------------------------------------------------------------------------------------------------------------------------------------------------|---------------------|
| Range                                                                                                                                                                                                                                                                        | Hunter Plus Classic |
| Mount                                                                                                                                                                                                                                                                        | Wall Hung           |
| Size                                                                                                                                                                                                                                                                         | 1200mm              |
| SKU                                                                                                                                                                                                                                                                          | HUPC-VCO-1200-C-X-W |
| TOP DETAILS                                                                                                                                                                                                                                                                  |                     |
|                                                                                                                                                                                                                                                                              | Alpha Top           |
| Available Tops                                                                                                                                                                                                                                                               | Regal Top           |
|                                                                                                                                                                                                                                                                              | Silksurface Top     |
| NOTES                                                                                                                                                                                                                                                                        |                     |
| Revision                                                                                                                                                                                                                                                                     | 01                  |
| Date                                                                                                                                                                                                                                                                         | 26/08/24            |
| DIMENSIONS SHOWN ARE IN<br>MILLIMETERS, ARE NOMINAL ONLY<br>AND SUBJECT TO CHANGE AT ANY<br>TIME.<br>DO NOT SCALE DRAWINGS.<br>INSTALLER TO CONFIRM ALL<br>DIMENSIONS ON-SITE PRIOR TO<br>INSTALL.<br>SIZE VARIATION (+/- 3%) IS TO BE<br>EXPECTED ON CERAMIC TOPS.<br>E&OE. |                     |
| Copyright ©                                                                                                                                                                                                                                                                  |                     |
| Timberline                                                                                                                                                                                                                                                                   |                     |