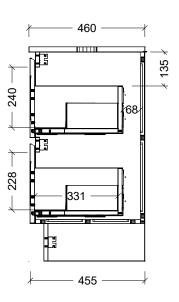

| Range | Hunter Plus Classic |
|-------|---------------------|
| Mount | Floor Standing      |
| Size  | 1200mm              |
| SKU   | HUPC-VCO-1200-C-X-F |

## NOTES

E&OE.

| Revision | 01       |  |
|----------|----------|--|
| Date     | 26/08/24 |  |

DIMENSIONS SHOWN ARE IN MILLIMETERS, ARE NOMINAL ONLY AND SUBJECT TO CHANGE AT ANY TIME.

DO NOT SCALE DRAWINGS.
INSTALLER TO CONFIRM ALL DIMENSIONS ON-SITE PRIOR TO INSTALL.
SIZE VARIATION (+/- 3%) IS TO BE EXPECTED ON CERAMIC TOPS.