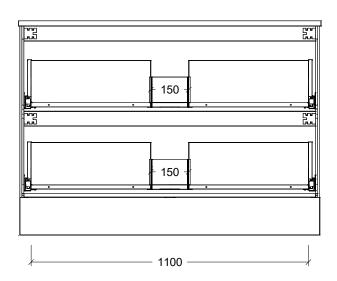

| Range | Hunter Plus Classic |
|-------|---------------------|
| Mount | Floor Standing      |
| Size  | 1200mm              |
| SKU   | HUPC-VCO-1200-C-X-F |

## NOTES

E&OE.

| Revision | 01       |  |
|----------|----------|--|
| Date     | 26/08/24 |  |

DIMENSIONS SHOWN ARE IN MILLIMETERS, ARE NOMINAL ONLY AND SUBJECT TO CHANGE AT ANY TIME.

DO NOT SCALE DRAWINGS.
INSTALLER TO CONFIRM ALL DIMENSIONS ON-SITE PRIOR TO INSTALL.
SIZE VARIATION (+/- 3%) IS TO BE EXPECTED ON CERAMIC TOPS.