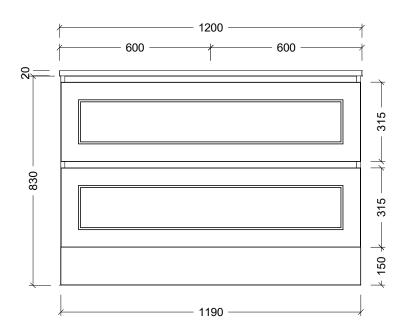

| Range | Hunter Plus Classic |
|-------|---------------------|
| Mount | Floor Standing      |
| Size  | 1200mm              |
| SKU   | HUPC-VCO-1200-C-X-F |

## NOTES

E&OE.

| Revision | 01       |  |
|----------|----------|--|
| Date     | 26/08/24 |  |

DIMENSIONS SHOWN ARE IN MILLIMETERS, ARE NOMINAL ONLY AND SUBJECT TO CHANGE AT ANY TIME.

DO NOT SCALE DRAWINGS.
INSTALLER TO CONFIRM ALL DIMENSIONS ON-SITE PRIOR TO INSTALL.
SIZE VARIATION (+/- 3%) IS TO BE EXPECTED ON CERAMIC TOPS.