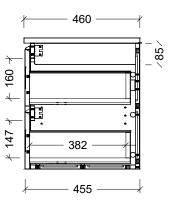

## NOTES

| Revision | 01       |  |
|----------|----------|--|
| Date     | 29/08/24 |  |

DIMENSIONS SHOWN ARE IN MILLIMETERS, ARE NOMINAL ONLY AND SUBJECT TO CHANGE AT ANY TIME.

DO NOT SCALE DRAWINGS.
INSTALLER TO CONFIRM ALL DIMENSIONS ON-SITE PRIOR TO INSTALL.