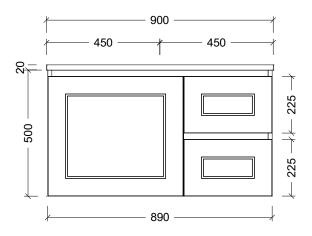

| Range | Hunter Classic Vanity |
|-------|-----------------------|
| Mount | Wall Hung             |
| Size  | 900mm                 |
| SKU   | HUC-VCO-900-C-X-W     |

## NOTES

| Revision | 01       |  |
|----------|----------|--|
| Date     | 29/08/24 |  |

DIMENSIONS SHOWN ARE IN MILLIMETERS, ARE NOMINAL ONLY AND SUBJECT TO CHANGE AT ANY TIME.

DO NOT SCALE DRAWINGS.
INSTALLER TO CONFIRM ALL DIMENSIONS ON-SITE PRIOR TO INSTALL.

SIZE VARIATION (+/- 3%) IS TO BE EXPECTED ON CERAMIC TOPS.

Copyright ©