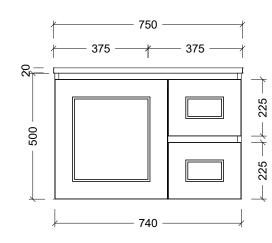

| T                                                                                                                                                                                                                                                                            |                       |
|------------------------------------------------------------------------------------------------------------------------------------------------------------------------------------------------------------------------------------------------------------------------------|-----------------------|
| Range                                                                                                                                                                                                                                                                        | Hunter Classic Vanity |
| Mount                                                                                                                                                                                                                                                                        | Wall Hung             |
| Size                                                                                                                                                                                                                                                                         | 750mm                 |
| SKU                                                                                                                                                                                                                                                                          | HUC-VCO-750-C-X-W     |
| TOP DETAILS                                                                                                                                                                                                                                                                  |                       |
|                                                                                                                                                                                                                                                                              | Alpha Top             |
| Available Tops                                                                                                                                                                                                                                                               | Regal Top             |
|                                                                                                                                                                                                                                                                              | Silksurface Top       |
| NOTES                                                                                                                                                                                                                                                                        |                       |
| Revision                                                                                                                                                                                                                                                                     | 01                    |
| Date                                                                                                                                                                                                                                                                         | 29/08/24              |
| DIMENSIONS SHOWN ARE IN<br>MILLIMETERS, ARE NOMINAL ONLY<br>AND SUBJECT TO CHANGE AT ANY<br>TIME.<br>DO NOT SCALE DRAWINGS.<br>INSTALLER TO CONFIRM ALL<br>DIMENSIONS ON-SITE PRIOR TO<br>INSTALL.<br>SIZE VARIATION (+/- 3%) IS TO BE<br>EXPECTED ON CERAMIC TOPS.<br>E&OE. |                       |
| Copyright ©                                                                                                                                                                                                                                                                  |                       |
| Timberline                                                                                                                                                                                                                                                                   |                       |