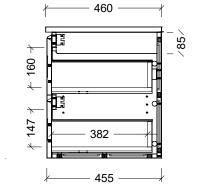

| T                                                                                                                                                                                                                                                                            |                       |
|------------------------------------------------------------------------------------------------------------------------------------------------------------------------------------------------------------------------------------------------------------------------------|-----------------------|
| Range                                                                                                                                                                                                                                                                        | Hunter Classic Vanity |
| Mount                                                                                                                                                                                                                                                                        | Wall Hung             |
| Size                                                                                                                                                                                                                                                                         | 750mm                 |
| SKU                                                                                                                                                                                                                                                                          | HUC-VCO-750-C-X-W     |
| TOP DETAILS                                                                                                                                                                                                                                                                  |                       |
|                                                                                                                                                                                                                                                                              | Alpha Top             |
| Available Tops                                                                                                                                                                                                                                                               | Regal Top             |
|                                                                                                                                                                                                                                                                              | Silksurface Top       |
| NOTES                                                                                                                                                                                                                                                                        |                       |
| Revision                                                                                                                                                                                                                                                                     | 01                    |
| Date                                                                                                                                                                                                                                                                         | 29/08/24              |
| DIMENSIONS SHOWN ARE IN<br>MILLIMETERS, ARE NOMINAL ONLY<br>AND SUBJECT TO CHANGE AT ANY<br>TIME.<br>DO NOT SCALE DRAWINGS.<br>INSTALLER TO CONFIRM ALL<br>DIMENSIONS ON-SITE PRIOR TO<br>INSTALL.<br>SIZE VARIATION (+/- 3%) IS TO BE<br>EXPECTED ON CERAMIC TOPS.<br>E&OE. |                       |
| Copyright ©                                                                                                                                                                                                                                                                  |                       |
| Timberline                                                                                                                                                                                                                                                                   |                       |