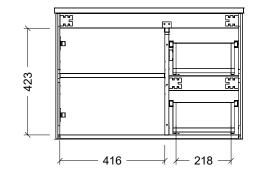

| T                                                                                                                                                                                                                                                                            |                       |
|------------------------------------------------------------------------------------------------------------------------------------------------------------------------------------------------------------------------------------------------------------------------------|-----------------------|
| Range                                                                                                                                                                                                                                                                        | Hunter Classic Vanity |
| Mount                                                                                                                                                                                                                                                                        | Wall Hung             |
| Size                                                                                                                                                                                                                                                                         | 750mm                 |
| SKU                                                                                                                                                                                                                                                                          | HUC-VCO-750-C-X-W     |
| TOP DETAILS                                                                                                                                                                                                                                                                  |                       |
|                                                                                                                                                                                                                                                                              | Alpha Top             |
| Available Tops                                                                                                                                                                                                                                                               | Regal Top             |
|                                                                                                                                                                                                                                                                              | Silksurface Top       |
| NOTES                                                                                                                                                                                                                                                                        |                       |
| Revision                                                                                                                                                                                                                                                                     | 01                    |
| Date                                                                                                                                                                                                                                                                         | 29/08/24              |
| DIMENSIONS SHOWN ARE IN<br>MILLIMETERS, ARE NOMINAL ONLY<br>AND SUBJECT TO CHANGE AT ANY<br>TIME.<br>DO NOT SCALE DRAWINGS.<br>INSTALLER TO CONFIRM ALL<br>DIMENSIONS ON-SITE PRIOR TO<br>INSTALL.<br>SIZE VARIATION (+/- 3%) IS TO BE<br>EXPECTED ON CERAMIC TOPS.<br>E&OE. |                       |
| Copyright ©                                                                                                                                                                                                                                                                  |                       |
| Timberline                                                                                                                                                                                                                                                                   |                       |