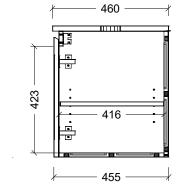

| T                                                                                                                                                                                                                                                                            |                       |
|------------------------------------------------------------------------------------------------------------------------------------------------------------------------------------------------------------------------------------------------------------------------------|-----------------------|
| Range                                                                                                                                                                                                                                                                        | Hunter Classic Vanity |
| Mount                                                                                                                                                                                                                                                                        | Wall Hung             |
| Size                                                                                                                                                                                                                                                                         | 600mm                 |
| SKU                                                                                                                                                                                                                                                                          | HUC-VCO-600-C-X-W     |
| TOP DETAILS                                                                                                                                                                                                                                                                  |                       |
|                                                                                                                                                                                                                                                                              | Alpha Top             |
| Available Tops                                                                                                                                                                                                                                                               | Regal Top             |
|                                                                                                                                                                                                                                                                              | Silksurface Top       |
| NOTES                                                                                                                                                                                                                                                                        |                       |
| Revision                                                                                                                                                                                                                                                                     | 01                    |
| Date                                                                                                                                                                                                                                                                         | 29/08/24              |
| DIMENSIONS SHOWN ARE IN<br>MILLIMETERS, ARE NOMINAL ONLY<br>AND SUBJECT TO CHANGE AT ANY<br>TIME.<br>DO NOT SCALE DRAWINGS.<br>INSTALLER TO CONFIRM ALL<br>DIMENSIONS ON-SITE PRIOR TO<br>INSTALL.<br>SIZE VARIATION (+/- 3%) IS TO BE<br>EXPECTED ON CERAMIC TOPS.<br>E&OE. |                       |
| Copyright ©                                                                                                                                                                                                                                                                  |                       |
| Timberline                                                                                                                                                                                                                                                                   |                       |