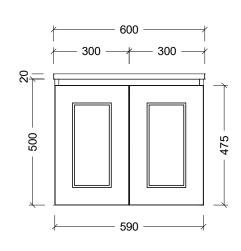

| T                                                                                                                                                                                                                                                                            |                       |
|------------------------------------------------------------------------------------------------------------------------------------------------------------------------------------------------------------------------------------------------------------------------------|-----------------------|
| Range                                                                                                                                                                                                                                                                        | Hunter Classic Vanity |
| Mount                                                                                                                                                                                                                                                                        | Wall Hung             |
| Size                                                                                                                                                                                                                                                                         | 600mm                 |
| SKU                                                                                                                                                                                                                                                                          | HUC-VCO-600-C-X-W     |
| TOP DETAILS                                                                                                                                                                                                                                                                  |                       |
|                                                                                                                                                                                                                                                                              | Alpha Top             |
| Available Tops                                                                                                                                                                                                                                                               | Regal Top             |
|                                                                                                                                                                                                                                                                              | Silksurface Top       |
| NOTES                                                                                                                                                                                                                                                                        |                       |
| Revision                                                                                                                                                                                                                                                                     | 01                    |
| Date                                                                                                                                                                                                                                                                         | 29/08/24              |
| DIMENSIONS SHOWN ARE IN<br>MILLIMETERS, ARE NOMINAL ONLY<br>AND SUBJECT TO CHANGE AT ANY<br>TIME.<br>DO NOT SCALE DRAWINGS.<br>INSTALLER TO CONFIRM ALL<br>DIMENSIONS ON-SITE PRIOR TO<br>INSTALL.<br>SIZE VARIATION (+/- 3%) IS TO BE<br>EXPECTED ON CERAMIC TOPS.<br>E&OE. |                       |
| Copyright ©                                                                                                                                                                                                                                                                  |                       |
| Timberline                                                                                                                                                                                                                                                                   |                       |