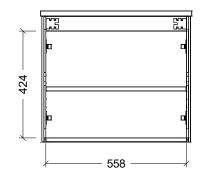

| T                                                                                                                                                                                                                                                                            |                       |
|------------------------------------------------------------------------------------------------------------------------------------------------------------------------------------------------------------------------------------------------------------------------------|-----------------------|
| Range                                                                                                                                                                                                                                                                        | Hunter Classic Vanity |
| Mount                                                                                                                                                                                                                                                                        | Wall Hung             |
| Size                                                                                                                                                                                                                                                                         | 600mm                 |
| SKU                                                                                                                                                                                                                                                                          | HUC-VCO-600-C-X-W     |
| TOP DETAILS                                                                                                                                                                                                                                                                  |                       |
|                                                                                                                                                                                                                                                                              | Alpha Top             |
| Available Tops                                                                                                                                                                                                                                                               | Regal Top             |
|                                                                                                                                                                                                                                                                              | Silksurface Top       |
| NOTES                                                                                                                                                                                                                                                                        |                       |
| Revision                                                                                                                                                                                                                                                                     | 01                    |
| Date                                                                                                                                                                                                                                                                         | 29/08/24              |
| DIMENSIONS SHOWN ARE IN<br>MILLIMETERS, ARE NOMINAL ONLY<br>AND SUBJECT TO CHANGE AT ANY<br>TIME.<br>DO NOT SCALE DRAWINGS.<br>INSTALLER TO CONFIRM ALL<br>DIMENSIONS ON-SITE PRIOR TO<br>INSTALL.<br>SIZE VARIATION (+/- 3%) IS TO BE<br>EXPECTED ON CERAMIC TOPS.<br>E&OE. |                       |
| Copyright ©                                                                                                                                                                                                                                                                  |                       |
| Timberline                                                                                                                                                                                                                                                                   |                       |