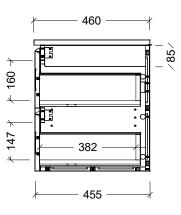

| Range | Hunter Classic Vanity |
|-------|-----------------------|
| Mount | Wall Hung             |
| Size  | 1800mm                |
| SKU   | HUC-VCO-1800-D-X-W    |

## NOTES

| Revision | 01       |  |
|----------|----------|--|
| Date     | 29/08/24 |  |

DIMENSIONS SHOWN ARE IN MILLIMETERS, ARE NOMINAL ONLY AND SUBJECT TO CHANGE AT ANY TIME.

DO NOT SCALE DRAWINGS. INSTALLER TO CONFIRM ALL DIMENSIONS ON-SITE PRIOR TO INSTALL.