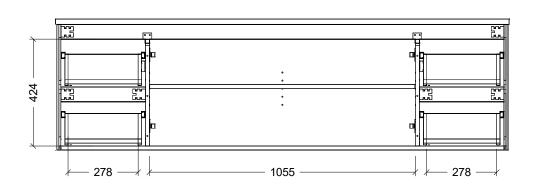

| Range | Hunter Classic Vanity |
|-------|-----------------------|
| Mount | Wall Hung             |
| Size  | 1800mm                |
| SKU   | HUC-VCO-1800-D-X-W    |

## NOTES

| Revision | 01       |  |
|----------|----------|--|
| Date     | 29/08/24 |  |

DIMENSIONS SHOWN ARE IN MILLIMETERS, ARE NOMINAL ONLY AND SUBJECT TO CHANGE AT ANY TIME.

DO NOT SCALE DRAWINGS. INSTALLER TO CONFIRM ALL DIMENSIONS ON-SITE PRIOR TO INSTALL.