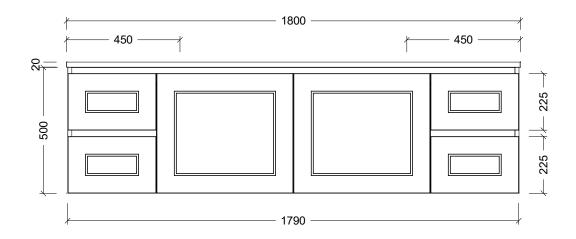

| Range | Hunter Classic Vanity |
|-------|-----------------------|
| Mount | Wall Hung             |
| Size  | 1800mm                |
| SKU   | HUC-VCO-1800-D-X-W    |

## NOTES

| Revision | 01       |  |
|----------|----------|--|
| Date     | 29/08/24 |  |

DIMENSIONS SHOWN ARE IN MILLIMETERS, ARE NOMINAL ONLY AND SUBJECT TO CHANGE AT ANY TIME.

DO NOT SCALE DRAWINGS. INSTALLER TO CONFIRM ALL DIMENSIONS ON-SITE PRIOR TO INSTALL.