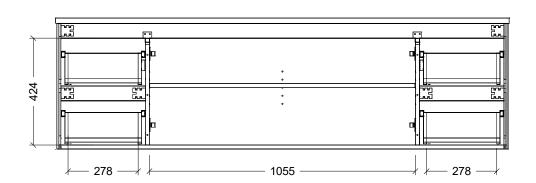

## NOTES

E&OE.

| Revision | 01       |  |
|----------|----------|--|
| Date     | 29/08/24 |  |

DIMENSIONS SHOWN ARE IN MILLIMETERS, ARE NOMINAL ONLY AND SUBJECT TO CHANGE AT ANY TIME.

DO NOT SCALE DRAWINGS.
INSTALLER TO CONFIRM ALL DIMENSIONS ON-SITE PRIOR TO INSTALL.
SIZE VARIATION (+/- 3%) IS TO BE EXPECTED ON CERAMIC TOPS.