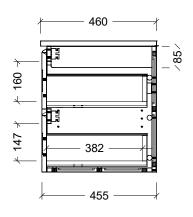

## NOTES

E&OE.

| Revision | 01       |  |
|----------|----------|--|
| Date     | 29/08/24 |  |

DIMENSIONS SHOWN ARE IN MILLIMETERS, ARE NOMINAL ONLY AND SUBJECT TO CHANGE AT ANY TIME.

DO NOT SCALE DRAWINGS.
INSTALLER TO CONFIRM ALL DIMENSIONS ON-SITE PRIOR TO INSTALL.
SIZE VARIATION (+/- 3%) IS TO BE EXPECTED ON CERAMIC TOPS.