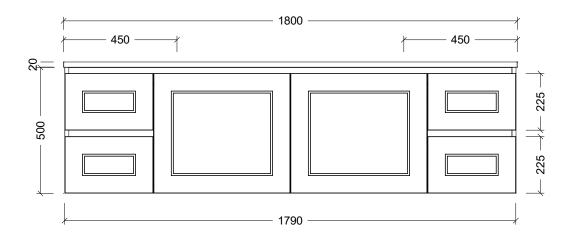

| Range | Hunter Classic Vanity |
|-------|-----------------------|
| Mount | Wall Hung             |
| Size  | 1800mm                |
| SKU   | HUC-VCO-1800-C-X-W    |

## NOTES

E&OE.

| Revision | 01       |  |
|----------|----------|--|
| Date     | 29/08/24 |  |

DIMENSIONS SHOWN ARE IN MILLIMETERS, ARE NOMINAL ONLY AND SUBJECT TO CHANGE AT ANY TIME.

DO NOT SCALE DRAWINGS.
INSTALLER TO CONFIRM ALL DIMENSIONS ON-SITE PRIOR TO INSTALL.
SIZE VARIATION (+/- 3%) IS TO BE EXPECTED ON CERAMIC TOPS.