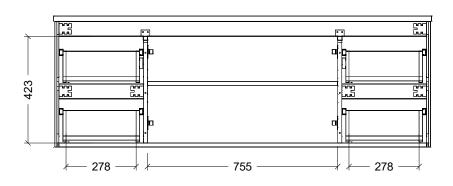

## NOTES

| Revision | 01       |  |
|----------|----------|--|
| Date     | 29/08/24 |  |

DIMENSIONS SHOWN ARE IN MILLIMETERS, ARE NOMINAL ONLY AND SUBJECT TO CHANGE AT ANY TIME. DO NOT SCALE DRAWINGS. INSTALLER TO CONFIRM ALL DIMENSIONS ON-SITE PRIOR TO INSTALL. SIZE VARIATION (+/- 3%) IS TO BE EXPECTED ON CERAMIC TOPS.