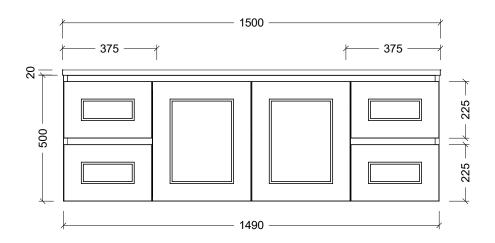

| Range | Hunter Classic Vanity |
|-------|-----------------------|
| Mount | Wall Hung             |
| Size  | 1500mm                |
| SKU   | HUC-VCO-1500-D-X-W    |

## NOTES

| Revision | 01       |  |
|----------|----------|--|
| Date     | 29/08/24 |  |

DIMENSIONS SHOWN ARE IN MILLIMETERS, ARE NOMINAL ONLY AND SUBJECT TO CHANGE AT ANY TIME. DO NOT SCALE DRAWINGS. INSTALLER TO CONFIRM ALL DIMENSIONS ON-SITE PRIOR TO INSTALL. SIZE VARIATION (+/- 3%) IS TO BE EXPECTED ON CERAMIC TOPS.