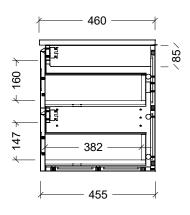

## NOTES

| Revision | 01       |  |
|----------|----------|--|
| Date     | 29/08/24 |  |

DIMENSIONS SHOWN ARE IN MILLIMETERS, ARE NOMINAL ONLY AND SUBJECT TO CHANGE AT ANY TIME. DO NOT SCALE DRAWINGS. INSTALLER TO CONFIRM ALL DIMENSIONS ON-SITE PRIOR TO INSTALL. SIZE VARIATION (+/- 3%) IS TO BE EXPECTED ON CERAMIC TOPS.