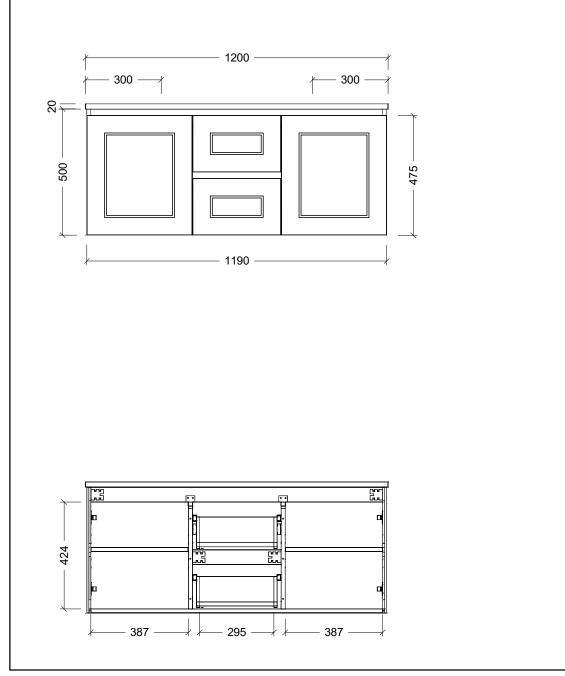

| T                                                                                                                                                                                                                                                                            |                                                   |
|------------------------------------------------------------------------------------------------------------------------------------------------------------------------------------------------------------------------------------------------------------------------------|---------------------------------------------------|
| Range                                                                                                                                                                                                                                                                        | Hunter Classic Vanity                             |
| Mount                                                                                                                                                                                                                                                                        | Wall Hung                                         |
| Size                                                                                                                                                                                                                                                                         | 1200mm                                            |
| SKU                                                                                                                                                                                                                                                                          | HUC-VCO-1200-D-X-W                                |
| TOP DETAILS                                                                                                                                                                                                                                                                  |                                                   |
|                                                                                                                                                                                                                                                                              | Alpha Top                                         |
| Available Tops                                                                                                                                                                                                                                                               | Regal Top<br>———————————————————————————————————— |
| NOTES                                                                                                                                                                                                                                                                        |                                                   |
| Revision                                                                                                                                                                                                                                                                     | 01                                                |
| Date                                                                                                                                                                                                                                                                         | 29/08/24                                          |
| DIMENSIONS SHOWN ARE IN<br>MILLIMETERS, ARE NOMINAL ONLY<br>AND SUBJECT TO CHANGE AT ANY<br>TIME.<br>DO NOT SCALE DRAWINGS.<br>INSTALLER TO CONFIRM ALL<br>DIMENSIONS ON-SITE PRIOR TO<br>INSTALL.<br>SIZE VARIATION (+/- 3%) IS TO BE<br>EXPECTED ON CERAMIC TOPS.<br>E&OE. |                                                   |
| Copyright ©                                                                                                                                                                                                                                                                  |                                                   |
| Timberline                                                                                                                                                                                                                                                                   |                                                   |