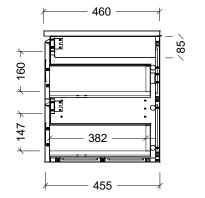

| T                                                                                                                                                                                                                                                                            |                                                   |
|------------------------------------------------------------------------------------------------------------------------------------------------------------------------------------------------------------------------------------------------------------------------------|---------------------------------------------------|
| Range                                                                                                                                                                                                                                                                        | Hunter Classic Vanity                             |
| Mount                                                                                                                                                                                                                                                                        | Wall Hung                                         |
| Size                                                                                                                                                                                                                                                                         | 1200mm                                            |
| SKU                                                                                                                                                                                                                                                                          | HUC-VCO-1200-D-X-W                                |
| TOP DETAILS                                                                                                                                                                                                                                                                  |                                                   |
|                                                                                                                                                                                                                                                                              | Alpha Top                                         |
| Available Tops                                                                                                                                                                                                                                                               | Regal Top<br>———————————————————————————————————— |
| NOTES                                                                                                                                                                                                                                                                        |                                                   |
| Revision                                                                                                                                                                                                                                                                     | 01                                                |
| Date                                                                                                                                                                                                                                                                         | 29/08/24                                          |
| DIMENSIONS SHOWN ARE IN<br>MILLIMETERS, ARE NOMINAL ONLY<br>AND SUBJECT TO CHANGE AT ANY<br>TIME.<br>DO NOT SCALE DRAWINGS.<br>INSTALLER TO CONFIRM ALL<br>DIMENSIONS ON-SITE PRIOR TO<br>INSTALL.<br>SIZE VARIATION (+/- 3%) IS TO BE<br>EXPECTED ON CERAMIC TOPS.<br>E&OE. |                                                   |
| Copyright ©                                                                                                                                                                                                                                                                  |                                                   |
| Timberline                                                                                                                                                                                                                                                                   |                                                   |