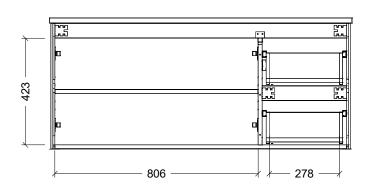

| Range | Hunter Classic Vanity |
|-------|-----------------------|
| Mount | Wall Hung             |
| Size  | 1200mm                |
| SKU   | HUC-VCO-1200-C-X-W    |

## NOTES

| Revision | 01       |  |
|----------|----------|--|
| Date     | 29/08/24 |  |

DIMENSIONS SHOWN ARE IN MILLIMETERS, ARE NOMINAL ONLY AND SUBJECT TO CHANGE AT ANY TIME.

DO NOT SCALE DRAWINGS.
INSTALLER TO CONFIRM ALL DIMENSIONS ON-SITE PRIOR TO INSTALL.