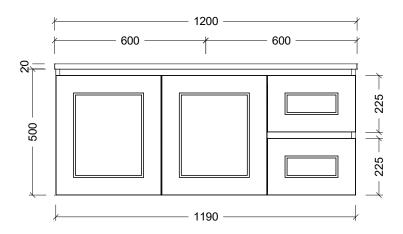

| Range | Hunter Classic Vanity |
|-------|-----------------------|
| Mount | Wall Hung             |
| Size  | 1200mm                |
| SKU   | HUC-VCO-1200-C-X-W    |

## NOTES

| Revision | 01       |  |
|----------|----------|--|
| Date     | 29/08/24 |  |

DIMENSIONS SHOWN ARE IN MILLIMETERS, ARE NOMINAL ONLY AND SUBJECT TO CHANGE AT ANY TIME.

DO NOT SCALE DRAWINGS.
INSTALLER TO CONFIRM ALL DIMENSIONS ON-SITE PRIOR TO INSTALL.

SIZE VARIATION (+/- 3%) IS TO BE EXPECTED ON CERAMIC TOPS.

Copyright ©