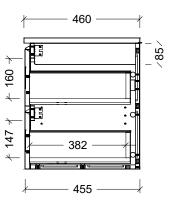

| Range | Hunter Classic Vanity |
|-------|-----------------------|
| Mount | Wall Hung             |
| Size  | 1200mm                |
| SKU   | HUC-VCO-1200-C-X-W    |

## NOTES

| Revision | 01       |  |
|----------|----------|--|
| Date     | 29/08/24 |  |

DIMENSIONS SHOWN ARE IN MILLIMETERS, ARE NOMINAL ONLY AND SUBJECT TO CHANGE AT ANY TIME.

DO NOT SCALE DRAWINGS.
INSTALLER TO CONFIRM ALL DIMENSIONS ON-SITE PRIOR TO INSTALL.