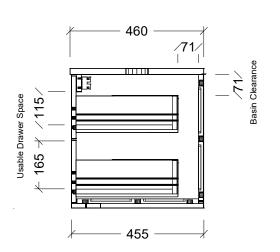

| Range | Emmett             |
|-------|--------------------|
| Mount | Wall Hung          |
| Size  | 1200               |
| SKU   | EMM-VCO-1200-C-X-W |