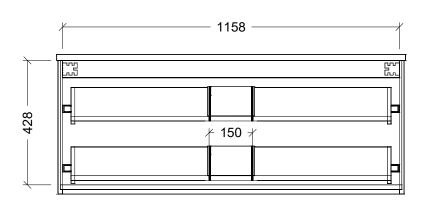

| Range | Emmett             |
|-------|--------------------|
| Mount | Wall Hung          |
| Size  | 1200               |
| SKU   | EMM-VCO-1200-C-X-W |