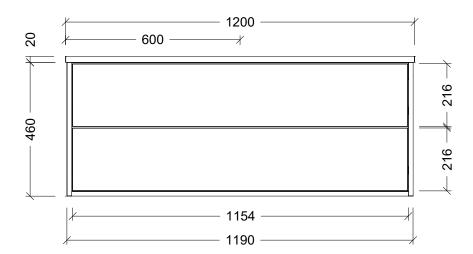

| Range | Emmett             |
|-------|--------------------|
| Mount | Wall Hung          |
| Size  | 1200               |
| SKU   | EMM-VCO-1200-C-X-W |